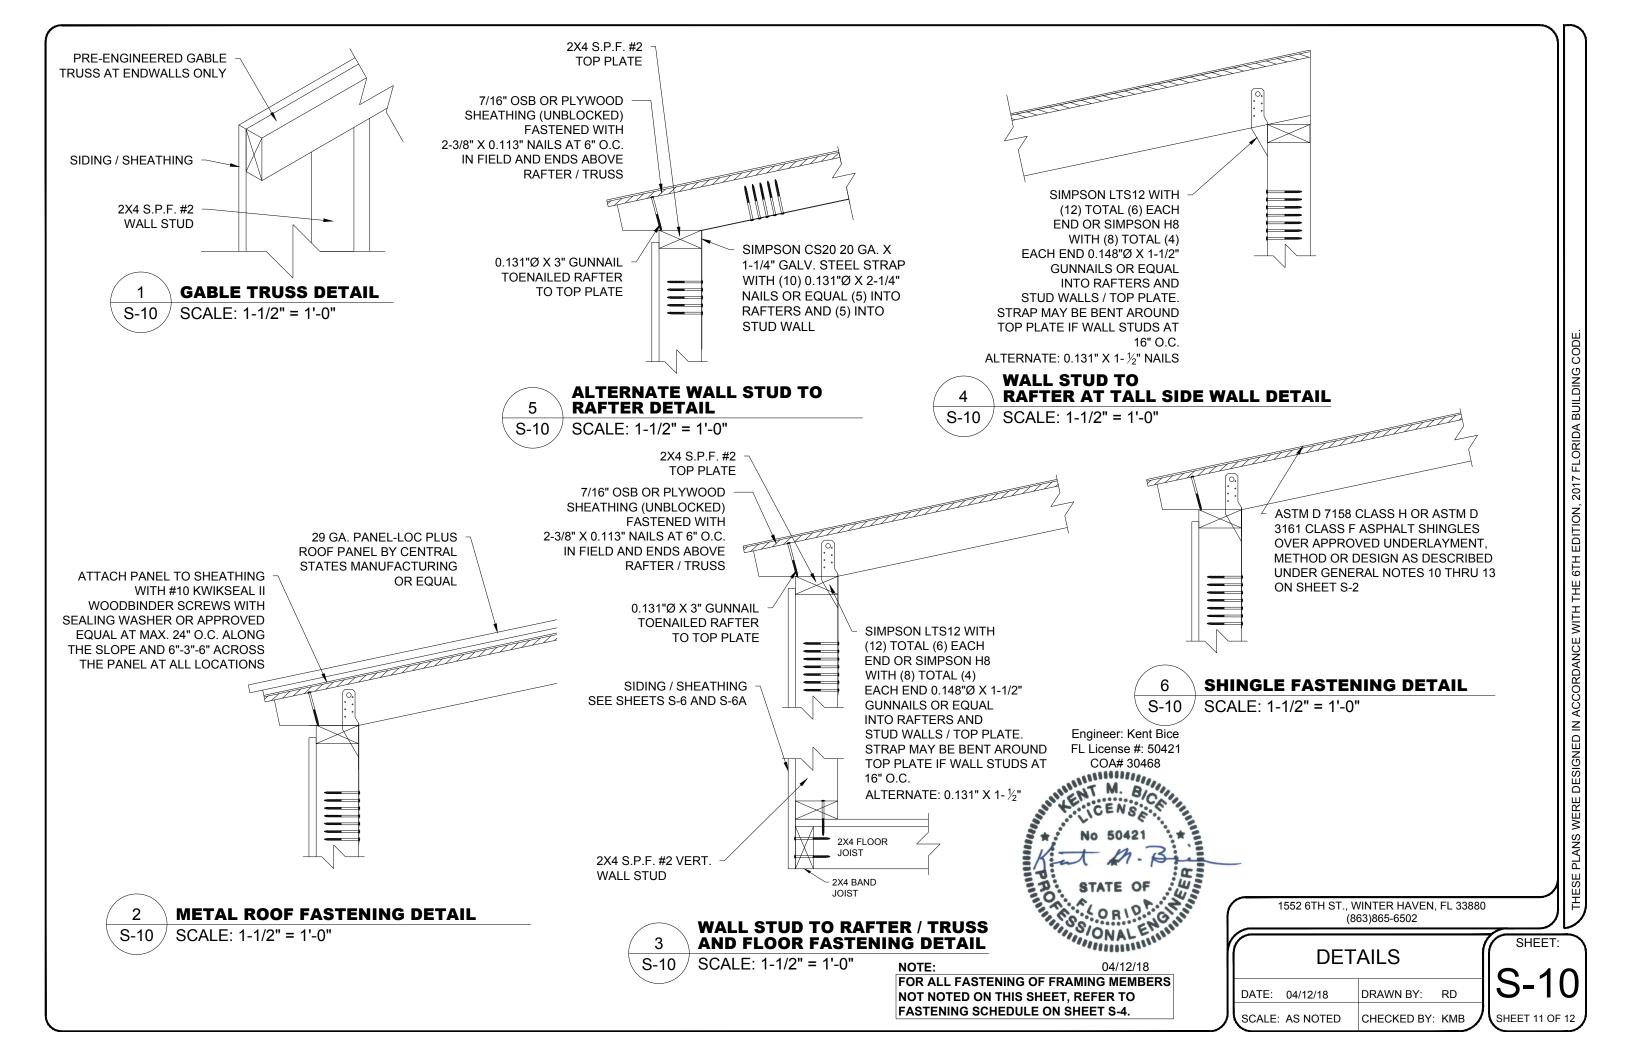

| Sheet        | Index                         |
|--------------|-------------------------------|
| SHEET NUMBER | SHEET TITLE                   |
| S-1          | COVER SHEET                   |
| S-2          | GENERAL NOTES                 |
| S-3          | WIND LOAD TABLES              |
| S-4          | FASTENING SCHEDULE            |
| S-5          | FRAMING PLANS                 |
| S-6          | ELEVATION PANEL SIDING        |
| S-6A         | ELEVATION LAP SIDING          |
| S-7          | ELEVATIONS AND<br>SECTIONS    |
| S-8          | SHORT SIDE WALL<br>ELEVATIONS |
| S-9          | DETAILS                       |
| S-10         | DETAILS                       |
| S-11         | DETAILS                       |

### **GENERAL NOTES:**

- 1. THIS STRUCTURE WAS DESIGNED IN ACCORDANCE WITH THE 6TH EDITION, 2017 FLORIDA BUILDING CODE, (2017 FBC).
- 2. ALL MATERIALS AND LABOR SHALL BE IN ACCORDANCE WITH THE ABOVE CODE AND ALL OTHER APPLICABLE LOCAL CODES AT THE TIME OF MANUFACTURE.
- 3. WRITTEN DIMENSIONS SHALL TAKE PRECEDENCE OVER SCALED DIMENSIONS.
- 4. THE FOUNDATION PLAN IS A SEPARATE SET OF PLANS FOR APPROVAL BY LOCAL MUNICIPALITIES.
- 5. EXTERIOR DIMENSIONS CAN VARY BETWEEN LIMITS SHOWN AT 2' O.C. BUT MEMBER SPACING SHALL NOT EXCEED LIMITS AS INDICATED.
- 6. ALL THE FOLLOWING LUMBER SHALL BE PRESSURE TREATED IN ACCORDANCE WITH AWPA USE CATEGORY UC4B (GROUND CONTACT, HEAVY DUTY)-SKIDS.
- 7. ALL THE FOLLOWING LUMBER SHALL BE PRESSURE TREATED IN ACCORDANCE WITH AWPA USE CATEGORY UC3B (EXTERIOR ABOVE GROUND, UNCOATED OR POOR WATER RUNOFF)-FLOOR JOISTS, PLYWOOD FLOOR DECKING, AND EXTERIOR RATED WOOD STRUCTURAL PANEL SIDING.
- 8. ALL FASTENERS AND CONNECTORS IN CONTACT WITH PRESSURE TREATED WOOD SHALL BE HOT DIPPED GALVANIZED (G185) OR STAINLESS STEEL.
- 9. ALL WINDOWS WITHIN 24" OF DOORS, AND ALL GLASS IN DOORS SHALL BE SAFETY, TEMPERED, OR ACRYLIC PLASTIC SHEET.
- 10. FOR ROOFS WITH ASPHALT SHINGLES AND A SLOPE BETWEEN 2 TO 12 AND 4 TO 12 SHALL HAVE A DOUBLE UNDERLAYMENT APPLICATION AS REQUIRED IN ACCORDANCE WITH SECTION 1507.2.2 OF THE 2017 FBC OR PER SHINGLE MANUFACTURER INSTRUCTIONS.
- 11. UNDERLAYMENT SHALL CONFORM WITH SECTION 1507.2.3 OF THE 2017 FBC OR PER SHINGLE MANUFACTURER INSTRUCTIONS.
- 12. ASPHALT SHINGLES SHALL CONFORM WITH SECTION 1507.2.5 OF THE 2017 FBC ATTACHMENT OF ASPHALT SHINGLES SHALL CONFORM WITH 1507.2.7 OF THE 2017 FBC.
- 13. FASTENERS FOR ASPHALT SHINGLES SHALL CONFORM TO SECTION 1507.2.6 OF THE 2017 FBC.
- 14. TIE-DOWNS SHALL MEET THE REQUIREMENTS OF ALL APPLICABLE CODES.
- 15. THESE PLANS HAVE NOT BEEN DESIGNED FOR HVHZ REQUIREMENTS AS SET FORTH IN THE 2017 FBC OR FOR USE AS A COMMERCIAL BUILDING.
- 16. THE CONTRACTOR SHALL BE RESPONSIBLE FOR VERIFYING ALL EXISTING CONDITIONS.
- 17. THE CONTRACTOR SHALL BE RESPONSIBLE FOR DELIVERY AND PLACEMENT OF LAWN STORAGE UNIT TO ENSURE THE INTEGRITY OF THE BUILDING AND ITS COMPONENT PARTS.
- 18. NO FIELD REVISIONS TO ANY STRUCTURAL COMPONENTS OR DEVIATIONS FROM THESE DRAWINGS SHALL BE MADE.
- 19. THE OWNER AND THE CONTRACTOR SHALL HOLD HARMLESS THE ENGINEER FROM AND AGAINST ALL LIABILITY CLAIMS, DAMAGES, LOSSES AND EXPENSES INCLUDING LEGAL FEES ARISING OUT OF OR RESULTING FROM ERRORS OR OMISSIONS IN THE PERFORMANCE OF THE WORK BY THE CONTRACTOR.
- 20. SECTIONS AND DETAILS ON THE DRAWINGS ARE INTENDED TO BE TYPICAL AND SHALL APPLY AT ALL SIMILAR LOCATIONS, UNLESS OTHER SECTIONS AND DETAILS ARE SPECIFICALLY REFERENCED.
- 21. REFER TO SUPPLIED FASTENING SCHEDULE FOR FASTENING BASED ON CONNECTION AND LOCATION OF MEMBERS AS PER 2017 FBC TABLE 2304.10.1 UNLESS NOTED OTHERWISE.
- 22. BUILDINGS HAVE BEEN DESIGNED FOR LP SMARTSIDE STRAND SUBSTRATE PANEL SIDING, LP SMARTSIDE PRECISION LAP SIDING SHALL BE USED WITH X-STRAPS OR STRUCTURAL SHEATHING AS DETAILED IN THIS PLAN SET
- 23. FASTENERS IN LP SMARTSIDE STRAND SUBSTRATE PANEL SIDING MUST NOT BE INSTALLED IN PANEL SIDING GROOVES IN THE FIELD OF THE PANEL SIDING OR WHEN THE PANEL SIDING GROOVES OCCUR AT CUT EDGES OF THE PANEL SIDING.
- 24. REFER TO THE ICC-ES EVALUATION REPORT ESR-1301 / 3090 FOR ADDITIONAL DATA AND SPECIFICATIONS OF LP SMARTSIDE STRAND SUBSTRATE PANEL / LAP SIDING.
- 25. MAX OPENINGS WIDTHS MUST COMPLY WITH DESIGN RATIOS AS PER ANSI/AF&PA SDPWS-2015. BUILDINGS HAVE BEEN DESIGNED TO HAVE ONLY OPENINGS WITH MAX WIDTHS AS DETAILED IN THIS PLAN SET.
- 26. PER SECTION 1609.1.2 OF THE 2017 FBC, STORAGE SHEDS THAT ARE NOT DESIGNED FOR HUMAN HABITATION AND THAT HAVE A FLOOR AREA OF 720 SQUARE FEET OR LESS ARE NOT REQUIRED TO COMPLY WITH THE MANDATORY WIND-BORNE-DEBRIS-IMPACT STANDARDS OF THE 2017 FBC.
- 27. BUILDINGS THAT ARE 400 SQUARE FEET OR LESS AND THAT ARE INTENDED FOR USE IN CONJUNCTION WITH ONE-AND-TWO-FAMILY RESIDENCES ARE NOT SUBJECT TO THE DOOR HEIGHT AND WIDTH REQUIREMENTS OF THE 2017 FBC PER 1010.1.1 (SEE EXCEPTION 8).
- 28. BUILDINGS HAVE BEEN DESIGNED TO HAVE ANCHORS DIRECTLY ATTACHED TO ALL FOUR CORNERS OF THE BUILDING TO RESIST TENSION FORCES FROM LATERAL WIND LOADS. THIS DESIGN CONSIDERATION MUST BE MADE BY INSTALLER WHEN ATTACHING ANCHORING SYSTEM TO BUILDING.
- 29. UNLESS NOTED OTHERWISE, ATTACH ALL MANUFACTURED PRODUCTS IN ACCORDANCE WITH MANUFACTURERS SPECIFICATIONS.
- 30. 2X4 SP #2 PRESSURE TREATED LUMBER SHALL BE SUBSTITUTED FOR 2X4 SPF #2 LUMBER IN WALLS FOR USE IN FLOOD PLAINS.
- 31. PER APA PRODUCT REPORT PR-N124, LP SMARTSIDE STRAND SUBSTRATE SERIES TREATED-ENGINEERED-WOOD PANEL AND LAP SIDING IS PERMITTED ON WALLS FOR USE IN FLOOD PLAINS.
- 32. 19/32" LP PROSTRUCT FLOORING WITH SMARTFINISH IS PERMITTED IN LIEU OF 5/8" APA RATED STRUCTURAL SHEATHING ON FLOOR. INSTALL PER MANUFACTURER INSTRUCTIONS.