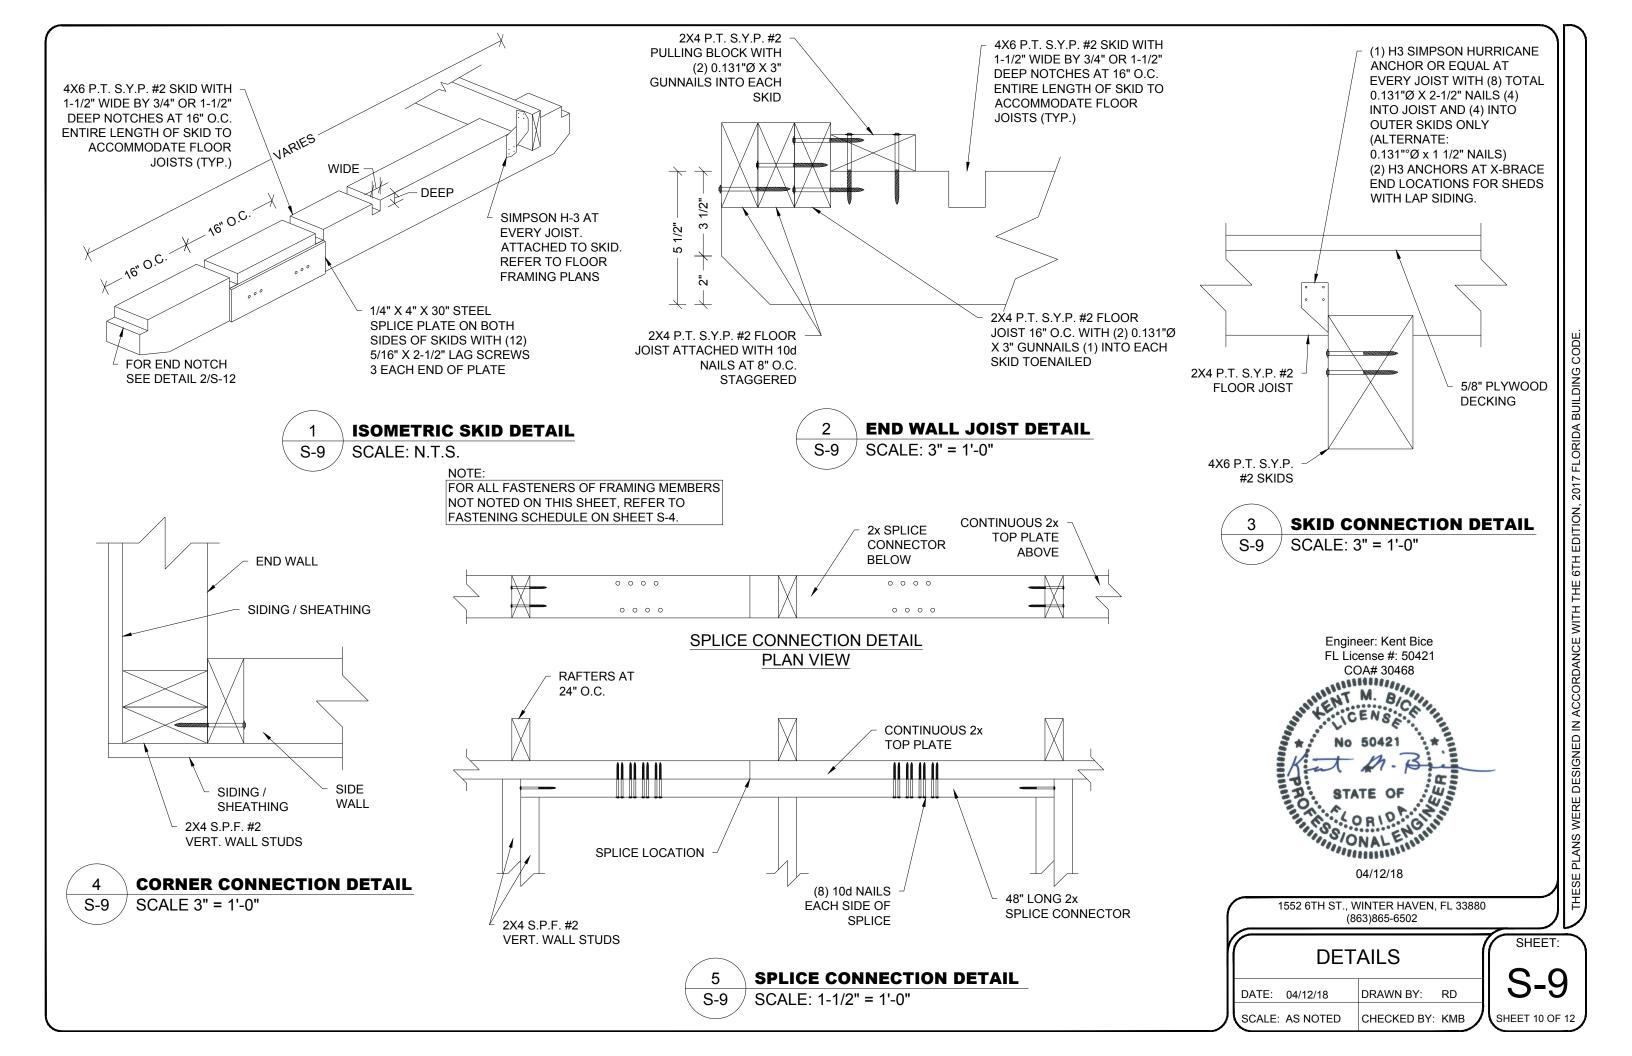

| Sheet        | Index                         |
|--------------|-------------------------------|
| SHEET NUMBER | SHEET TITLE                   |
| S-1          | COVER SHEET                   |
| S-2          | GENERAL NOTES                 |
| S-3          | WIND LOAD TABLES              |
| S-4          | FASTENING SCHEDULE            |
| S-5          | FRAMING PLANS                 |
| S-6          | ELEVATION PANEL SIDING        |
| S-6A         | ELEVATION LAP SIDING          |
| S-7          | ELEVATIONS AND<br>SECTIONS    |
| S-8          | SHORT SIDE WALL<br>ELEVATIONS |
| S-9          | DETAILS                       |
| S-10         | DETAILS                       |
| S-11         | DETAILS                       |