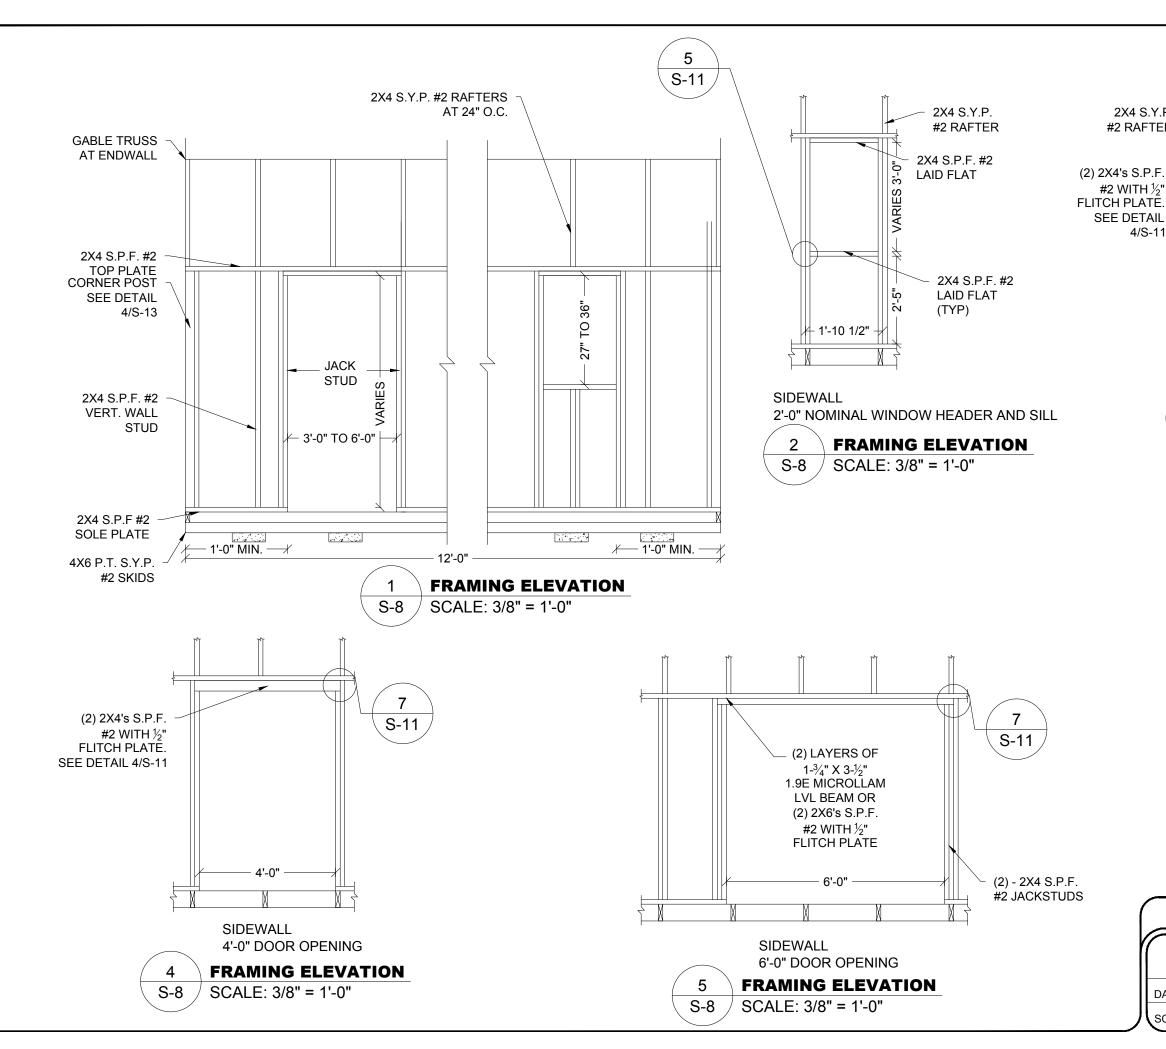

| Sheet        | Index                         |
|--------------|-------------------------------|
| SHEET NUMBER | SHEET TITLE                   |
| S-1          | COVER SHEET                   |
| S-2          | GENERAL NOTES                 |
| S-3          | WIND LOAD TABLES              |
| S-4          | FASTENING SCHEDULE            |
| S-5          | FRAMING PLANS                 |
| S-6          | ELEVATION PANEL SIDING        |
| S-6A         | ELEVATION LAP SIDING          |
| S-7          | ELEVATIONS AND<br>SECTIONS    |
| S-8          | SHORT SIDE WALL<br>ELEVATIONS |
| S-9          | DETAILS                       |
| S-10         | DETAILS                       |
| S-11         | DETAILS                       |