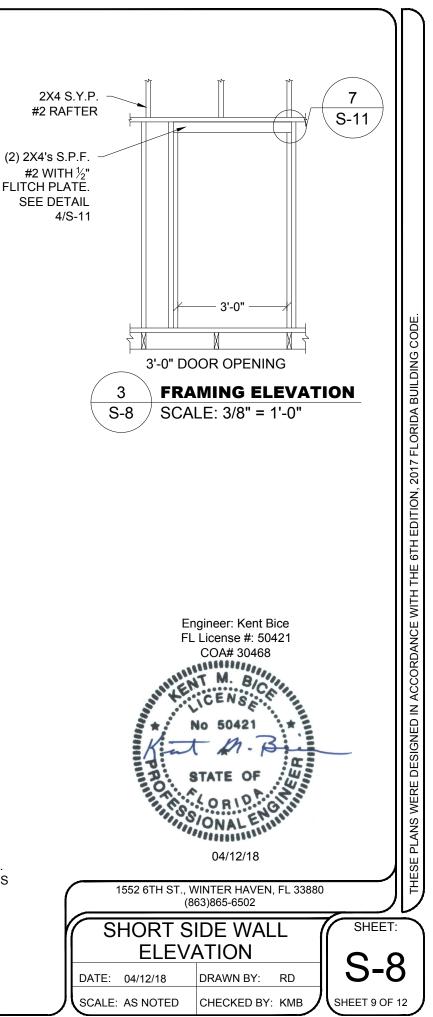

| Sheet        | Index                         |
|--------------|-------------------------------|
| SHEET NUMBER | SHEET TITLE                   |
| S-1          | COVER SHEET                   |
| S-2          | GENERAL NOTES                 |
| S-3          | WIND LOAD TABLES              |
| S-4          | FASTENING SCHEDULE            |
| S-5          | FRAMING PLANS                 |
| S-6          | ELEVATION PANEL SIDING        |
| S-6A         | ELEVATION LAP SIDING          |
| S-7          | ELEVATIONS AND<br>SECTIONS    |
| S-8          | SHORT SIDE WALL<br>ELEVATIONS |
| S-9          | DETAILS                       |
| S-10         | DETAILS                       |
| S-11         | DETAILS                       |