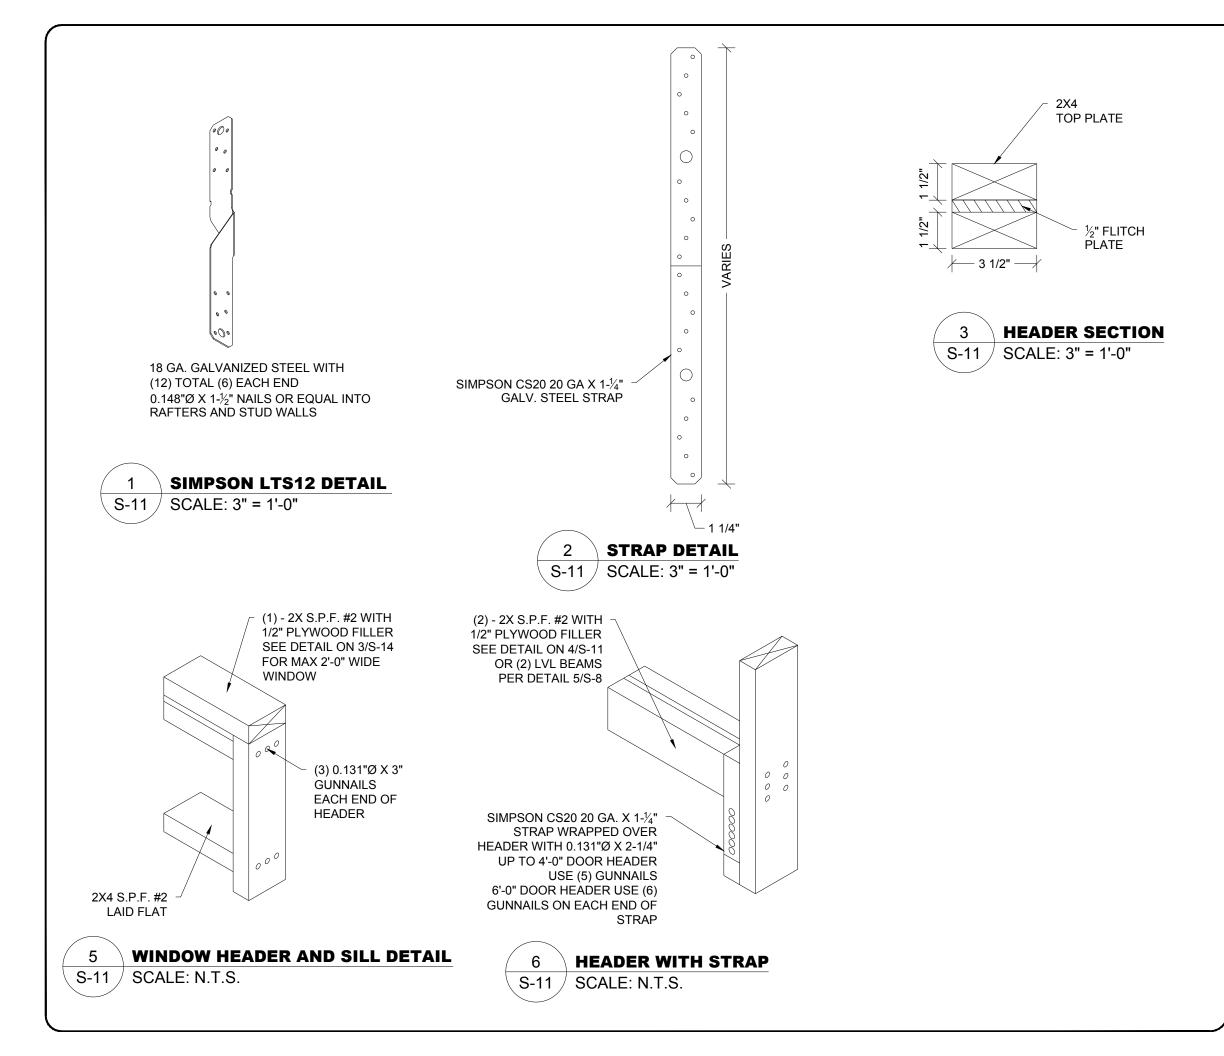

| Sheet        | Index                         |
|--------------|-------------------------------|
| SHEET NUMBER | SHEET TITLE                   |
| S-1          | COVER SHEET                   |
| S-2          | GENERAL NOTES                 |
| S-3          | WIND LOAD TABLES              |
| S-4          | FASTENING SCHEDULE            |
| S-5          | FRAMING PLANS                 |
| S-6          | ELEVATION PANEL SIDING        |
| S-6A         | ELEVATION LAP SIDING          |
| S-7          | ELEVATIONS AND<br>SECTIONS    |
| S-8          | SHORT SIDE WALL<br>ELEVATIONS |
| S-9          | DETAILS                       |
| S-10         | DETAILS                       |
| S-11         | DETAILS                       |

### **GENERAL NOTES:**

- 1. THIS STRUCTURE WAS DESIGNED IN ACCORDANCE WITH THE 6TH EDITION, 2017 FLORIDA BUILDING CODE, (2017 FBC).
- 2. ALL MATERIALS AND LABOR SHALL BE IN ACCORDANCE WITH THE ABOVE CODE AND ALL OTHER APPLICABLE LOCAL CODES AT THE TIME OF MANUFACTURE.
- 3. WRITTEN DIMENSIONS SHALL TAKE PRECEDENCE OVER SCALED DIMENSIONS.
- 4. THE FOUNDATION PLAN IS A SEPARATE SET OF PLANS FOR APPROVAL BY LOCAL MUNICIPALITIES.
- 5. EXTERIOR DIMENSIONS CAN VARY BETWEEN LIMITS SHOWN AT 2' O.C. BUT MEMBER SPACING SHALL NOT EXCEED LIMITS AS INDICATED.
- 6. ALL THE FOLLOWING LUMBER SHALL BE PRESSURE TREATED IN ACCORDANCE WITH AWPA USE CATEGORY UC4B (GROUND CONTACT, HEAVY DUTY)-SKIDS.
- 7. ALL THE FOLLOWING LUMBER SHALL BE PRESSURE TREATED IN ACCORDANCE WITH AWPA USE CATEGORY UC3B (EXTERIOR ABOVE GROUND, UNCOATED OR POOR WATER RUNOFF)-FLOOR JOISTS, PLYWOOD FLOOR DECKING, AND EXTERIOR RATED WOOD STRUCTURAL PANEL SIDING.
- 8. ALL FASTENERS AND CONNECTORS IN CONTACT WITH PRESSURE TREATED WOOD SHALL BE HOT DIPPED GALVANIZED (G185) OR STAINLESS STEEL.
- 9. ALL WINDOWS WITHIN 24" OF DOORS, AND ALL GLASS IN DOORS SHALL BE SAFETY, TEMPERED, OR ACRYLIC PLASTIC SHEET.
- 10. FOR ROOFS WITH ASPHALT SHINGLES AND A SLOPE BETWEEN 2 TO 12 AND 4 TO 12 SHALL HAVE A DOUBLE UNDERLAYMENT APPLICATION AS REQUIRED IN ACCORDANCE WITH SECTION 1507.2.2 OF THE 2017 FBC OR PER SHINGLE MANUFACTURER INSTRUCTIONS.
- 11. UNDERLAYMENT SHALL CONFORM WITH SECTION 1507.2.3 OF THE 2017 FBC OR PER SHINGLE MANUFACTURER INSTRUCTIONS.
- 12. ASPHALT SHINGLES SHALL CONFORM WITH SECTION 1507.2.5 OF THE 2017 FBC ATTACHMENT OF ASPHALT SHINGLES SHALL CONFORM WITH 1507.2.7 OF THE 2017 FBC.
- 13. FASTENERS FOR ASPHALT SHINGLES SHALL CONFORM TO SECTION 1507.2.6 OF THE 2017 FBC.
- 14. TIE-DOWNS SHALL MEET THE REQUIREMENTS OF ALL APPLICABLE CODES.
- 15. THESE PLANS HAVE NOT BEEN DESIGNED FOR HVHZ REQUIREMENTS AS SET FORTH IN THE 2017 FBC OR FOR USE AS A COMMERCIAL BUILDING.
- 16. THE CONTRACTOR SHALL BE RESPONSIBLE FOR VERIFYING ALL EXISTING CONDITIONS.
- 17. THE CONTRACTOR SHALL BE RESPONSIBLE FOR DELIVERY AND PLACEMENT OF LAWN STORAGE UNIT TO ENSURE THE INTEGRITY OF THE BUILDING AND ITS COMPONENT PARTS.
- 18. NO FIELD REVISIONS TO ANY STRUCTURAL COMPONENTS OR DEVIATIONS FROM THESE DRAWINGS SHALL BE MADE.
- 19. THE OWNER AND THE CONTRACTOR SHALL HOLD HARMLESS THE ENGINEER FROM AND AGAINST ALL LIABILITY CLAIMS, DAMAGES, LOSSES AND EXPENSES INCLUDING LEGAL FEES ARISING OUT OF OR RESULTING FROM ERRORS OR OMISSIONS IN THE PERFORMANCE OF THE WORK BY THE CONTRACTOR.
- 20. SECTIONS AND DETAILS ON THE DRAWINGS ARE INTENDED TO BE TYPICAL AND SHALL APPLY AT ALL SIMILAR LOCATIONS, UNLESS OTHER SECTIONS AND DETAILS ARE SPECIFICALLY REFERENCED.
- 21. REFER TO SUPPLIED FASTENING SCHEDULE FOR FASTENING BASED ON CONNECTION AND LOCATION OF MEMBERS AS PER 2017 FBC TABLE 2304.10.1 UNLESS NOTED OTHERWISE.
- 22. BUILDINGS HAVE BEEN DESIGNED FOR LP SMARTSIDE STRAND SUBSTRATE PANEL SIDING, LP SMARTSIDE PRECISION LAP SIDING SHALL BE USED WITH X-STRAPS OR STRUCTURAL SHEATHING AS DETAILED IN THIS PLAN SET
- 23. FASTENERS IN LP SMARTSIDE STRAND SUBSTRATE PANEL SIDING MUST NOT BE INSTALLED IN PANEL SIDING GROOVES IN THE FIELD OF THE PANEL SIDING OR WHEN THE PANEL SIDING GROOVES OCCUR AT CUT EDGES OF THE PANEL SIDING.
- 24. REFER TO THE ICC-ES EVALUATION REPORT ESR-1301 / 3090 FOR ADDITIONAL DATA AND SPECIFICATIONS OF LP SMARTSIDE STRAND SUBSTRATE PANEL / LAP SIDING.
- 25. MAX OPENINGS WIDTHS MUST COMPLY WITH DESIGN RATIOS AS PER ANSI/AF&PA SDPWS-2015. BUILDINGS HAVE BEEN DESIGNED TO HAVE ONLY OPENINGS WITH MAX WIDTHS AS DETAILED IN THIS PLAN SET.
- 26. PER SECTION 1609.1.2 OF THE 2017 FBC, STORAGE SHEDS THAT ARE NOT DESIGNED FOR HUMAN HABITATION AND THAT HAVE A FLOOR AREA OF 720 SQUARE FEET OR LESS ARE NOT REQUIRED TO COMPLY WITH THE MANDATORY WIND-BORNE-DEBRIS-IMPACT STANDARDS OF THE 2017 FBC.
- 27. BUILDINGS THAT ARE 400 SQUARE FEET OR LESS AND THAT ARE INTENDED FOR USE IN CONJUNCTION WITH ONE-AND-TWO-FAMILY RESIDENCES ARE NOT SUBJECT TO THE DOOR HEIGHT AND WIDTH REQUIREMENTS OF THE 2017 FBC PER 1010.1.1 (SEE EXCEPTION 8).
- 28. BUILDINGS HAVE BEEN DESIGNED TO HAVE ANCHORS DIRECTLY ATTACHED TO ALL FOUR CORNERS OF THE BUILDING TO RESIST TENSION FORCES FROM LATERAL WIND LOADS. THIS DESIGN CONSIDERATION MUST BE MADE BY INSTALLER WHEN ATTACHING ANCHORING SYSTEM TO BUILDING.
- 29. UNLESS NOTED OTHERWISE, ATTACH ALL MANUFACTURED PRODUCTS IN ACCORDANCE WITH MANUFACTURERS SPECIFICATIONS.
- 30. 2X4 SP #2 PRESSURE TREATED LUMBER SHALL BE SUBSTITUTED FOR 2X4 SPF #2 LUMBER IN WALLS FOR USE IN FLOOD PLAINS.
- 31. PER APA PRODUCT REPORT PR-N124, LP SMARTSIDE STRAND SUBSTRATE SERIES TREATED-ENGINEERED-WOOD PANEL AND LAP SIDING IS PERMITTED ON WALLS FOR USE IN FLOOD PLAINS.
- 32. 19/32" LP PROSTRUCT FLOORING WITH SMARTFINISH IS PERMITTED IN LIEU OF 5/8" APA RATED STRUCTURAL SHEATHING ON FLOOR. INSTALL PER MANUFACTURER INSTRUCTIONS.