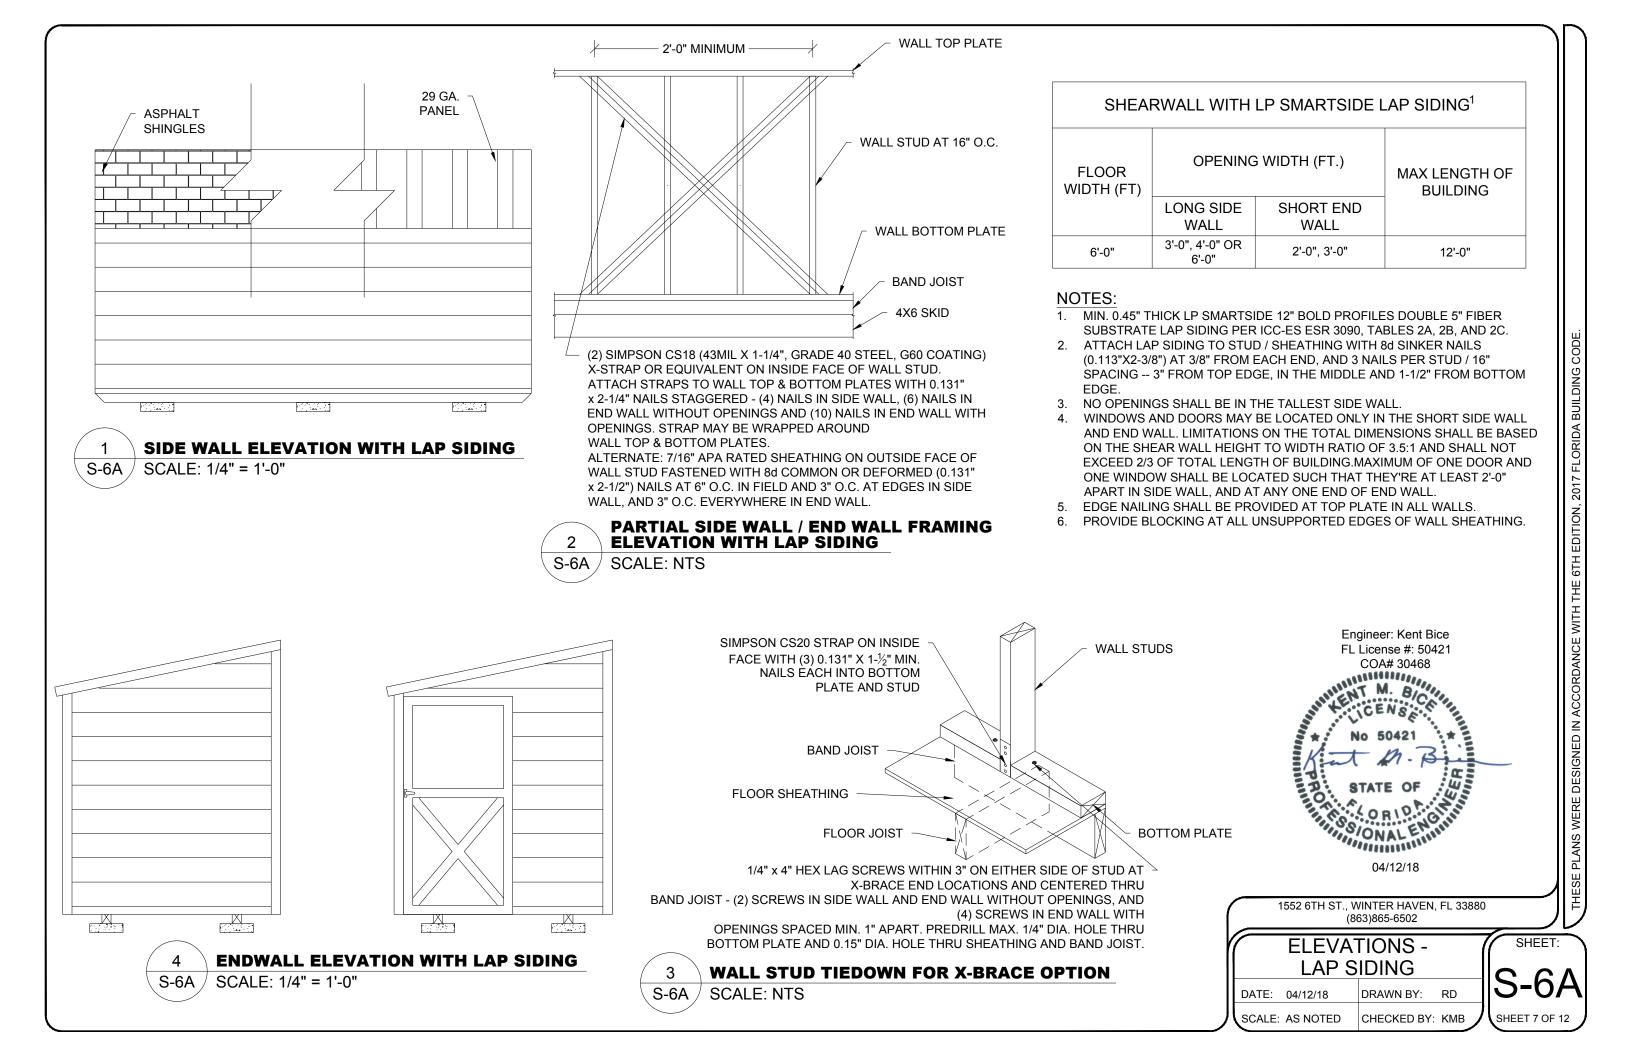

| Sheet        | Index                         |
|--------------|-------------------------------|
| SHEET NUMBER | SHEET TITLE                   |
| S-1          | COVER SHEET                   |
| S-2          | GENERAL NOTES                 |
| S-3          | WIND LOAD TABLES              |
| S-4          | FASTENING SCHEDULE            |
| S-5          | FRAMING PLANS                 |
| S-6          | ELEVATION PANEL SIDING        |
| S-6A         | ELEVATION LAP SIDING          |
| S-7          | ELEVATIONS AND<br>SECTIONS    |
| S-8          | SHORT SIDE WALL<br>ELEVATIONS |
| S-9          | DETAILS                       |
| S-10         | DETAILS                       |
| S-11         | DETAILS                       |

### **GENERAL NOTES:**

- 1. THIS STRUCTURE WAS DESIGNED IN ACCORDANCE WITH THE 6TH EDITION, 2017 FLORIDA BUILDING CODE, (2017 FBC).
- 2. ALL MATERIALS AND LABOR SHALL BE IN ACCORDANCE WITH THE ABOVE CODE AND ALL OTHER APPLICABLE LOCAL CODES AT THE TIME OF MANUFACTURE.
- 3. WRITTEN DIMENSIONS SHALL TAKE PRECEDENCE OVER SCALED DIMENSIONS.
- 4. THE FOUNDATION PLAN IS A SEPARATE SET OF PLANS FOR APPROVAL BY LOCAL MUNICIPALITIES.
- 5. EXTERIOR DIMENSIONS CAN VARY BETWEEN LIMITS SHOWN AT 2' O.C. BUT MEMBER SPACING SHALL NOT EXCEED LIMITS AS INDICATED.
- 6. ALL THE FOLLOWING LUMBER SHALL BE PRESSURE TREATED IN ACCORDANCE WITH AWPA USE CATEGORY UC4B (GROUND CONTACT, HEAVY DUTY)-SKIDS.
- 7. ALL THE FOLLOWING LUMBER SHALL BE PRESSURE TREATED IN ACCORDANCE WITH AWPA USE CATEGORY UC3B (EXTERIOR ABOVE GROUND, UNCOATED OR POOR WATER RUNOFF)-FLOOR JOISTS, PLYWOOD FLOOR DECKING, AND EXTERIOR RATED WOOD STRUCTURAL PANEL SIDING.
- 8. ALL FASTENERS AND CONNECTORS IN CONTACT WITH PRESSURE TREATED WOOD SHALL BE HOT DIPPED GALVANIZED (G185) OR STAINLESS STEEL.
- 9. ALL WINDOWS WITHIN 24" OF DOORS, AND ALL GLASS IN DOORS SHALL BE SAFETY, TEMPERED, OR ACRYLIC PLASTIC SHEET.
- 10. FOR ROOFS WITH ASPHALT SHINGLES AND A SLOPE BETWEEN 2 TO 12 AND 4 TO 12 SHALL HAVE A DOUBLE UNDERLAYMENT APPLICATION AS REQUIRED IN ACCORDANCE WITH SECTION 1507.2.2 OF THE 2017 FBC OR PER SHINGLE MANUFACTURER INSTRUCTIONS.
- 11. UNDERLAYMENT SHALL CONFORM WITH SECTION 1507.2.3 OF THE 2017 FBC OR PER SHINGLE MANUFACTURER INSTRUCTIONS.
- 12. ASPHALT SHINGLES SHALL CONFORM WITH SECTION 1507.2.5 OF THE 2017 FBC ATTACHMENT OF ASPHALT SHINGLES SHALL CONFORM WITH 1507.2.7 OF THE 2017 FBC.
- 13. FASTENERS FOR ASPHALT SHINGLES SHALL CONFORM TO SECTION 1507.2.6 OF THE 2017 FBC.
- 14. TIE-DOWNS SHALL MEET THE REQUIREMENTS OF ALL APPLICABLE CODES.
- 15. THESE PLANS HAVE NOT BEEN DESIGNED FOR HVHZ REQUIREMENTS AS SET FORTH IN THE 2017 FBC OR FOR USE AS A COMMERCIAL BUILDING.
- 16. THE CONTRACTOR SHALL BE RESPONSIBLE FOR VERIFYING ALL EXISTING CONDITIONS.
- 17. THE CONTRACTOR SHALL BE RESPONSIBLE FOR DELIVERY AND PLACEMENT OF LAWN STORAGE UNIT TO ENSURE THE INTEGRITY OF THE BUILDING AND ITS COMPONENT PARTS.
- 18. NO FIELD REVISIONS TO ANY STRUCTURAL COMPONENTS OR DEVIATIONS FROM THESE DRAWINGS SHALL BE MADE.
- 19. THE OWNER AND THE CONTRACTOR SHALL HOLD HARMLESS THE ENGINEER FROM AND AGAINST ALL LIABILITY CLAIMS, DAMAGES, LOSSES AND EXPENSES INCLUDING LEGAL FEES ARISING OUT OF OR RESULTING FROM ERRORS OR OMISSIONS IN THE PERFORMANCE OF THE WORK BY THE CONTRACTOR.
- 20. SECTIONS AND DETAILS ON THE DRAWINGS ARE INTENDED TO BE TYPICAL AND SHALL APPLY AT ALL SIMILAR LOCATIONS, UNLESS OTHER SECTIONS AND DETAILS ARE SPECIFICALLY REFERENCED.
- 21. REFER TO SUPPLIED FASTENING SCHEDULE FOR FASTENING BASED ON CONNECTION AND LOCATION OF MEMBERS AS PER 2017 FBC TABLE 2304.10.1 UNLESS NOTED OTHERWISE.
- 22. BUILDINGS HAVE BEEN DESIGNED FOR LP SMARTSIDE STRAND SUBSTRATE PANEL SIDING, LP SMARTSIDE PRECISION LAP SIDING SHALL BE USED WITH X-STRAPS OR STRUCTURAL SHEATHING AS DETAILED IN THIS PLAN SET
- 23. FASTENERS IN LP SMARTSIDE STRAND SUBSTRATE PANEL SIDING MUST NOT BE INSTALLED IN PANEL SIDING GROOVES IN THE FIELD OF THE PANEL SIDING OR WHEN THE PANEL SIDING GROOVES OCCUR AT CUT EDGES OF THE PANEL SIDING.
- 24. REFER TO THE ICC-ES EVALUATION REPORT ESR-1301 / 3090 FOR ADDITIONAL DATA AND SPECIFICATIONS OF LP SMARTSIDE STRAND SUBSTRATE PANEL / LAP SIDING.
- 25. MAX OPENINGS WIDTHS MUST COMPLY WITH DESIGN RATIOS AS PER ANSI/AF&PA SDPWS-2015. BUILDINGS HAVE BEEN DESIGNED TO HAVE ONLY OPENINGS WITH MAX WIDTHS AS DETAILED IN THIS PLAN SET.
- 26. PER SECTION 1609.1.2 OF THE 2017 FBC, STORAGE SHEDS THAT ARE NOT DESIGNED FOR HUMAN HABITATION AND THAT HAVE A FLOOR AREA OF 720 SQUARE FEET OR LESS ARE NOT REQUIRED TO COMPLY WITH THE MANDATORY WIND-BORNE-DEBRIS-IMPACT STANDARDS OF THE 2017 FBC.
- 27. BUILDINGS THAT ARE 400 SQUARE FEET OR LESS AND THAT ARE INTENDED FOR USE IN CONJUNCTION WITH ONE-AND-TWO-FAMILY RESIDENCES ARE NOT SUBJECT TO THE DOOR HEIGHT AND WIDTH REQUIREMENTS OF THE 2017 FBC PER 1010.1.1 (SEE EXCEPTION 8).
- 28. BUILDINGS HAVE BEEN DESIGNED TO HAVE ANCHORS DIRECTLY ATTACHED TO ALL FOUR CORNERS OF THE BUILDING TO RESIST TENSION FORCES FROM LATERAL WIND LOADS. THIS DESIGN CONSIDERATION MUST BE MADE BY INSTALLER WHEN ATTACHING ANCHORING SYSTEM TO BUILDING.
- 29. UNLESS NOTED OTHERWISE, ATTACH ALL MANUFACTURED PRODUCTS IN ACCORDANCE WITH MANUFACTURERS SPECIFICATIONS.
- 30. 2X4 SP #2 PRESSURE TREATED LUMBER SHALL BE SUBSTITUTED FOR 2X4 SPF #2 LUMBER IN WALLS FOR USE IN FLOOD PLAINS.
- 31. PER APA PRODUCT REPORT PR-N124, LP SMARTSIDE STRAND SUBSTRATE SERIES TREATED-ENGINEERED-WOOD PANEL AND LAP SIDING IS PERMITTED ON WALLS FOR USE IN FLOOD PLAINS.
- 32. 19/32" LP PROSTRUCT FLOORING WITH SMARTFINISH IS PERMITTED IN LIEU OF 5/8" APA RATED STRUCTURAL SHEATHING ON FLOOR. INSTALL PER MANUFACTURER INSTRUCTIONS.