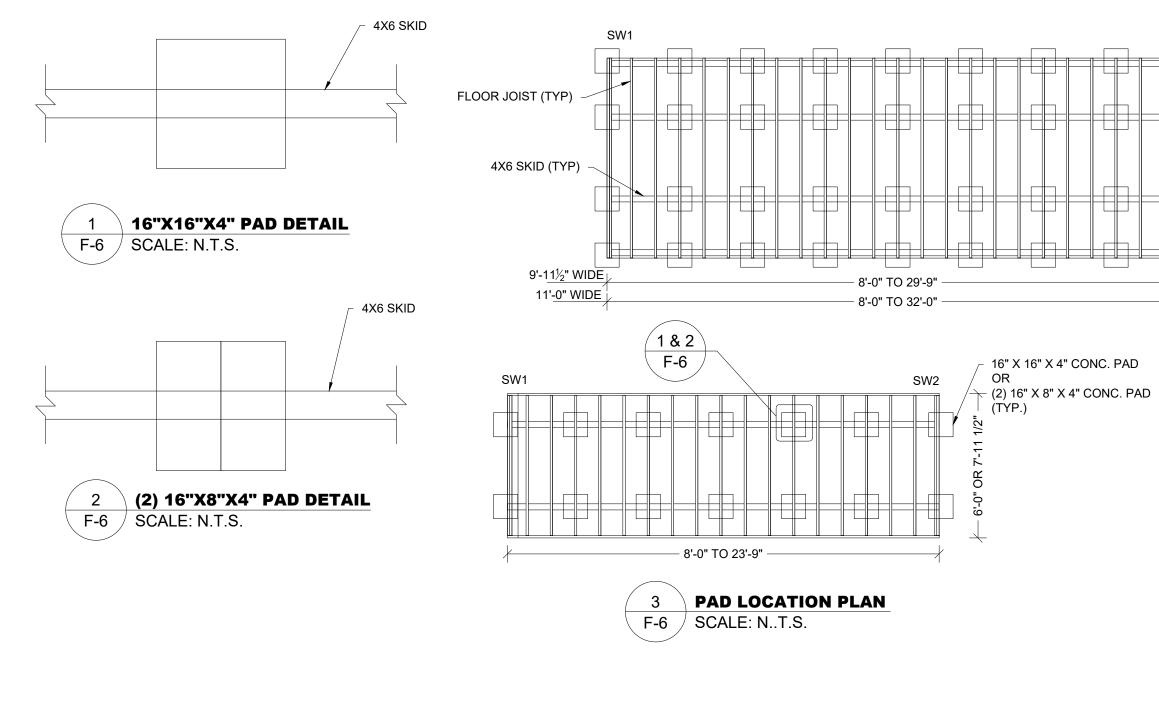

| Sheet        | Index                         |
|--------------|-------------------------------|
| SHEET NUMBER | SHEET TITLE                   |
| S-1          | COVER SHEET                   |
| S-2          | GENERAL NOTES                 |
| S-3          | WIND LOAD TABLES              |
| S-4          | FASTENING SCHEDULE            |
| S-5          | FRAMING PLANS                 |
| S-6          | ELEVATION PANEL SIDING        |
| S-6A         | ELEVATION LAP SIDING          |
| S-7          | ELEVATIONS AND<br>SECTIONS    |
| S-8          | SHORT SIDE WALL<br>ELEVATIONS |
| S-9          | DETAILS                       |
| S-10         | DETAILS                       |
| S-11         | DETAILS                       |