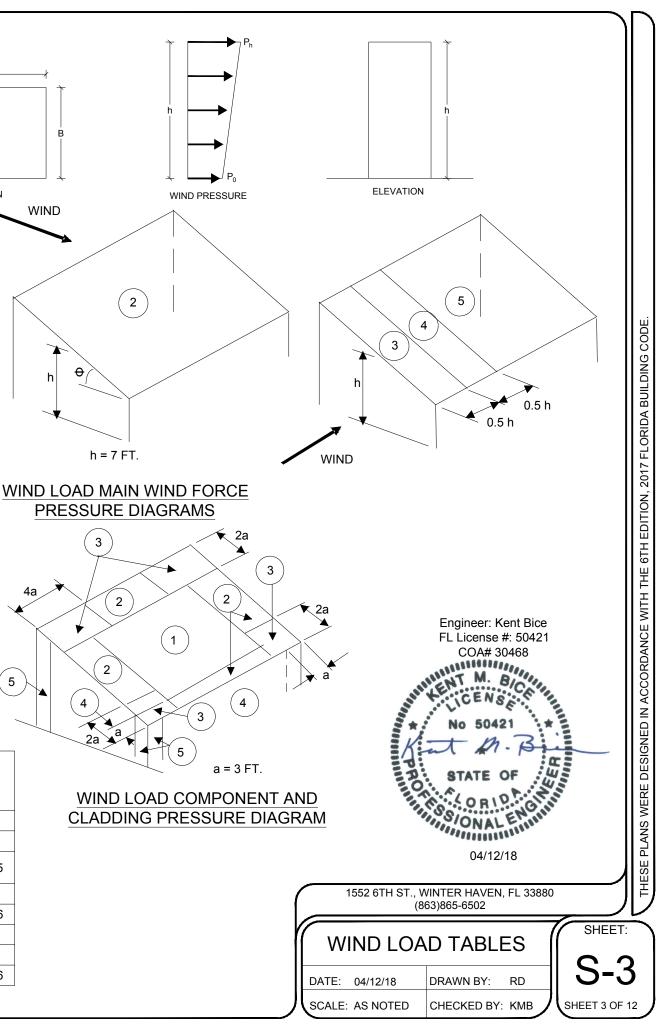

| N  |     | B(FI)  | L/B    | Ph, PSF            | P5                          | F                          |                             |                         |
|----|-----|--------|--------|--------------------|-----------------------------|----------------------------|-----------------------------|-------------------------|
|    |     |        |        | F 11, F <b>S</b> F | WINDWARD,<br>W <sub>W</sub> | LEEWARD,<br>W <sub>I</sub> | WINDWARD,<br>W <sub>W</sub> | LEEWARD, W <sub>I</sub> |
|    | 12  | 6      | 2      | 46.6               | 34.0                        | 12.6                       | 42.5                        | 21.1                    |
|    |     |        |        |                    |                             |                            |                             |                         |
|    | 6   | 12     | 0.5    | 53.7               | 33.3                        | 20.4                       | 41.8                        | 28.9                    |
|    | Ν   | IWFRS  | - R0   | OF                 |                             |                            |                             |                         |
|    | THE |        | /IND F | RESSUR<br>ZONE, F  | E ON ROOF<br>PSF            |                            |                             |                         |
| SE | (DE | G) 🛛 🛚 |        |                    | ID ON SHORT                 |                            | C                           |                         |

|             | тнета |       | Z            | ONE, P | SF    |       |            |
|-------------|-------|-------|--------------|--------|-------|-------|------------|
| LOAD CASE   | (DEG) |       | D ON<br>WALL | WINE   |       |       |            |
|             |       | 1     | 2            | 3      | 4     | 5     |            |
|             | 9.46  | 0.0   | 0.0          | -50.1  | -44.7 | -36.6 |            |
| LOAD CASE 1 | 14    | -49.2 | -35.4        | -50.1  | -44.7 | -36.6 |            |
|             | 12    | -27.5 | -19.8        | -50.1  | -44.7 | -36.6 | EFF<br>WIN |
|             | 9.46  | 0.0   | 0.0          | 0.0    | 0.0   | 0.0   | (S         |
| LOAD CASE 2 | 14    | 7.1   | -10.0        | 0.0    | 0.0   | 0.0   |            |
|             | 12    | 4.0   | -5.6         | 0.0    | 0.0   | 0.0   |            |
|             |       |       |              |        |       |       |            |

SHORT WALL

LONG

WALL

### **COMPONENTS & CLADDING**

P<sub>S</sub>, (PSF) - C&C - TABLE 30.7-2

| EFFECTIVE |      |              |      |           |       |              |                    |       |       |       |
|-----------|------|--------------|------|-----------|-------|--------------|--------------------|-------|-------|-------|
|           |      |              |      | l         | JNADJ | IUSTED,      | P <sub>TABLE</sub> |       |       |       |
| (SQ. FT.) |      |              | R    | OOF       |       |              |                    | W     | ALL   |       |
|           |      | RIOR<br>NE 1 |      | ZONE<br>2 |       | RNER<br>NE 3 | INTEF<br>ZON       |       | END Z | ONE 5 |
|           | +    | -            | +    | -         | +     | -            | +                  | -     | +     | -     |
|           | 27.4 | -65.3        | 27.4 | -84.2     | 27.4  | -145.6       | 55.8               | -60.5 | 55.8  | -93.6 |
| 10        |      |              |      |           | ADJU  | ISTED, P     | TABLE              |       |       |       |
|           |      |              |      |           |       |              |                    |       |       |       |
|           | 27.4 | -65.3        | 27.4 | -84.2     | 27.4  | -145.6       | 55.8               | -60.5 | 55.8  | -93.6 |
|           |      |              |      |           |       |              |                    |       |       |       |