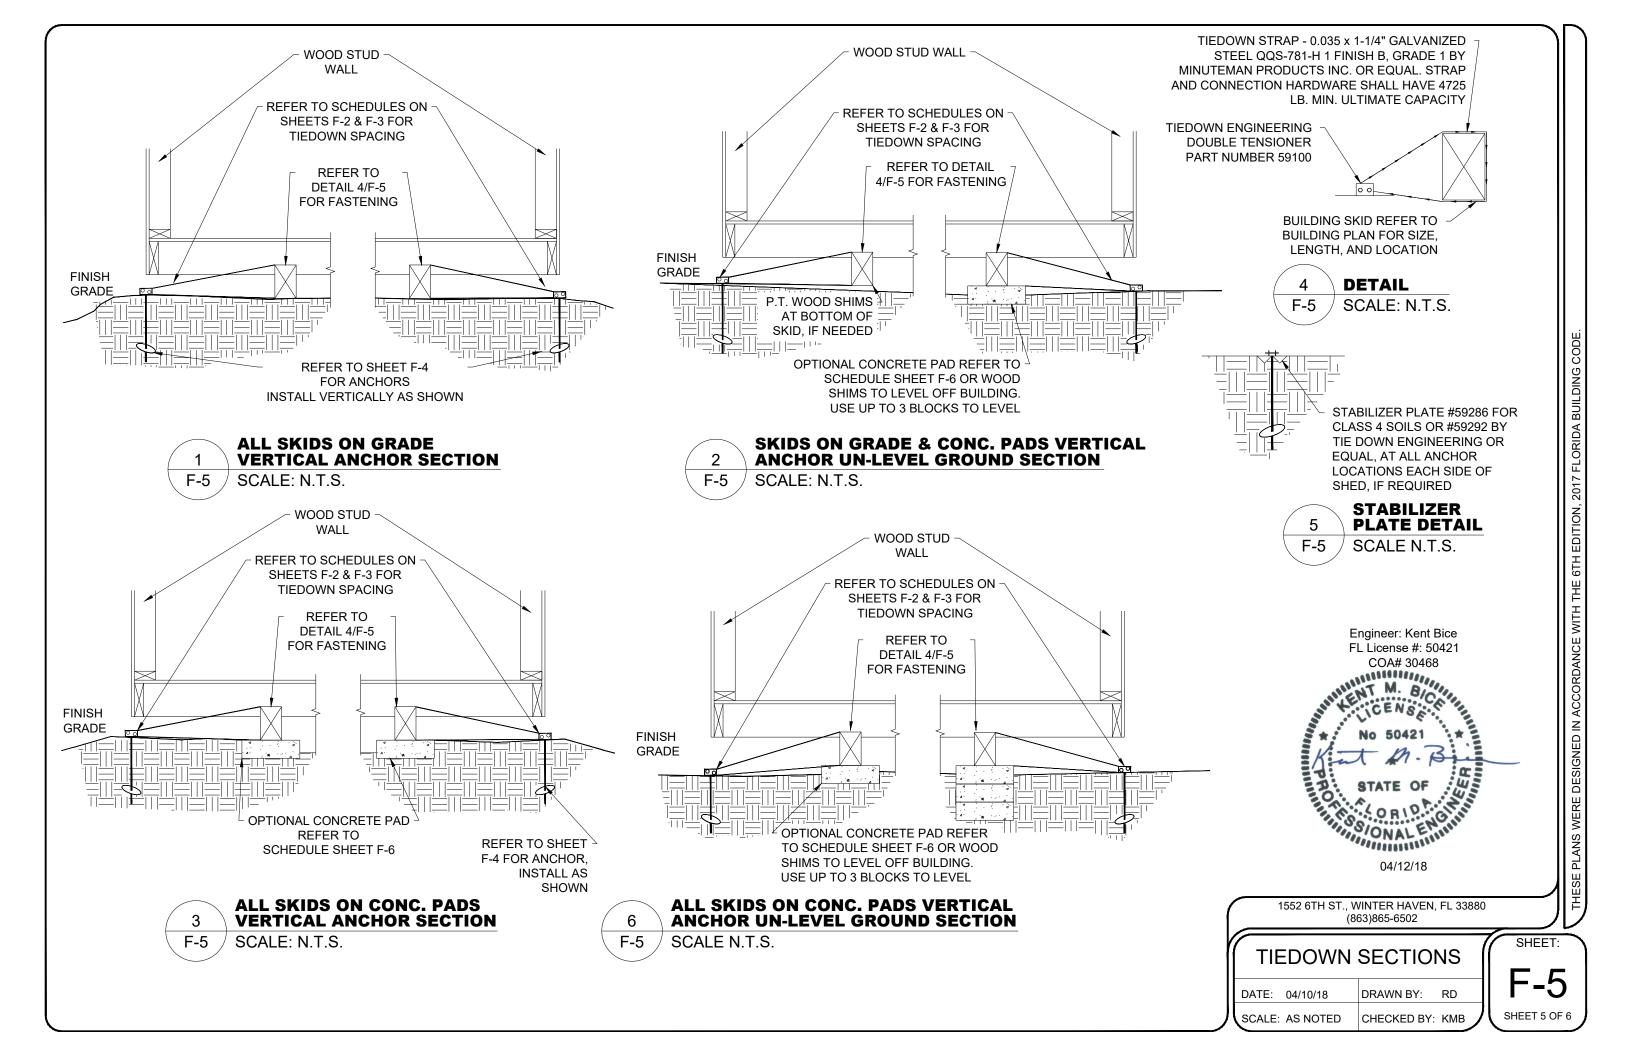

### **GENERAL NOTES:**

- 1. THIS STRUCTURE WAS DESIGNED IN ACCORDANCE WITH THE 6TH EDITION, 2017 FLORIDA BUILDING CODE, (2017 FBC).
- 2. ALL MATERIALS AND LABOR SHALL BE IN ACCORDANCE WITH THE ABOVE CODE AND ALL OTHER APPLICABLE LOCAL CODES AT THE TIME OF MANUFACTURE.
- 3. WRITTEN DIMENSIONS SHALL TAKE PRECEDENCE OVER SCALED DIMENSIONS.
- 4. THE FOUNDATION PLAN IS A SEPARATE SET OF PLANS FOR APPROVAL BY LOCAL MUNICIPALITIES.
- 5. EXTERIOR DIMENSIONS CAN VARY BETWEEN LIMITS SHOWN AT 2' O.C. BUT MEMBER SPACING SHALL NOT EXCEED LIMITS AS INDICATED.
- 6. ALL THE FOLLOWING LUMBER SHALL BE PRESSURE TREATED IN ACCORDANCE WITH AWPA USE CATEGORY UC4B (GROUND CONTACT, HEAVY DUTY)-SKIDS.
- 7. ALL THE FOLLOWING LUMBER SHALL BE PRESSURE TREATED IN ACCORDANCE WITH AWPA USE CATEGORY UC3B (EXTERIOR ABOVE GROUND, UNCOATED OR POOR WATER RUNOFF)-FLOOR JOISTS, PLYWOOD FLOOR DECKING, AND EXTERIOR RATED WOOD STRUCTURAL PANEL SIDING.
- 8. ALL FASTENERS AND CONNECTORS IN CONTACT WITH PRESSURE TREATED WOOD SHALL BE HOT DIPPED GALVANIZED (G185) OR STAINLESS STEEL.
- 9. ALL WINDOWS WITHIN 24" OF DOORS, AND ALL GLASS IN DOORS SHALL BE SAFETY, TEMPERED, OR ACRYLIC PLASTIC SHEET.
- 10. FOR ROOFS WITH ASPHALT SHINGLES AND A SLOPE BETWEEN 2 TO 12 AND 4 TO 12 SHALL HAVE A DOUBLE UNDERLAYMENT APPLICATION AS REQUIRED IN ACCORDANCE WITH SECTION 1507.2.2 OF THE 2017 FBC OR PER SHINGLE MANUFACTURER INSTRUCTIONS.
- 11. UNDERLAYMENT SHALL CONFORM WITH SECTION 1507.2.3 OF THE 2017 FBC OR PER SHINGLE MANUFACTURER INSTRUCTIONS.
- 12. ASPHALT SHINGLES SHALL CONFORM WITH SECTION 1507.2.5 OF THE 2017 FBC ATTACHMENT OF ASPHALT SHINGLES SHALL CONFORM WITH 1507.2.7 OF THE 2017 FBC.
- 13. FASTENERS FOR ASPHALT SHINGLES SHALL CONFORM TO SECTION 1507.2.6 OF THE 2017 FBC.
- 14. TIE-DOWNS SHALL MEET THE REQUIREMENTS OF ALL APPLICABLE CODES.
- 15. THESE PLANS HAVE NOT BEEN DESIGNED FOR HVHZ REQUIREMENTS AS SET FORTH IN THE 2017 FBC OR FOR USE AS A COMMERCIAL BUILDING.
- 16. THE CONTRACTOR SHALL BE RESPONSIBLE FOR VERIFYING ALL EXISTING CONDITIONS.
- 17. THE CONTRACTOR SHALL BE RESPONSIBLE FOR DELIVERY AND PLACEMENT OF LAWN STORAGE UNIT TO ENSURE THE INTEGRITY OF THE BUILDING AND ITS COMPONENT PARTS.
- 18. NO FIELD REVISIONS TO ANY STRUCTURAL COMPONENTS OR DEVIATIONS FROM THESE DRAWINGS SHALL BE MADE.
- 19. THE OWNER AND THE CONTRACTOR SHALL HOLD HARMLESS THE ENGINEER FROM AND AGAINST ALL LIABILITY CLAIMS, DAMAGES, LOSSES AND EXPENSES INCLUDING LEGAL FEES ARISING OUT OF OR RESULTING FROM ERRORS OR OMISSIONS IN THE PERFORMANCE OF THE WORK BY THE CONTRACTOR.
- 20. SECTIONS AND DETAILS ON THE DRAWINGS ARE INTENDED TO BE TYPICAL AND SHALL APPLY AT ALL SIMILAR LOCATIONS, UNLESS OTHER SECTIONS AND DETAILS ARE SPECIFICALLY REFERENCED.
- 21. REFER TO SUPPLIED FASTENING SCHEDULE FOR FASTENING BASED ON CONNECTION AND LOCATION OF MEMBERS AS PER 2017 FBC TABLE 2304.10.1 UNLESS NOTED OTHERWISE.
- 22. BUILDINGS HAVE BEEN DESIGNED FOR LP SMARTSIDE STRAND SUBSTRATE PANEL SIDING, LP SMARTSIDE PRECISION LAP SIDING SHALL BE USED WITH X-STRAPS OR STRUCTURAL SHEATHING AS DETAILED IN THIS PLAN SET
- 23. FASTENERS IN LP SMARTSIDE STRAND SUBSTRATE PANEL SIDING MUST NOT BE INSTALLED IN PANEL SIDING GROOVES IN THE FIELD OF THE PANEL SIDING OR WHEN THE PANEL SIDING GROOVES OCCUR AT CUT EDGES OF THE PANEL SIDING.
- 24. REFER TO THE ICC-ES EVALUATION REPORT ESR-1301 / 3090 FOR ADDITIONAL DATA AND SPECIFICATIONS OF LP SMARTSIDE STRAND SUBSTRATE PANEL / LAP SIDING.
- 25. MAX OPENINGS WIDTHS MUST COMPLY WITH DESIGN RATIOS AS PER ANSI/AF&PA SDPWS-2015. BUILDINGS HAVE BEEN DESIGNED TO HAVE ONLY OPENINGS WITH MAX WIDTHS AS DETAILED IN THIS PLAN SET.
- 26. PER SECTION 1609.1.2 OF THE 2017 FBC, STORAGE SHEDS THAT ARE NOT DESIGNED FOR HUMAN HABITATION AND THAT HAVE A FLOOR AREA OF 720 SQUARE FEET OR LESS ARE NOT REQUIRED TO COMPLY WITH THE MANDATORY WIND-BORNE-DEBRIS-IMPACT STANDARDS OF THE 2017 FBC.
- 27. BUILDINGS THAT ARE 400 SQUARE FEET OR LESS AND THAT ARE INTENDED FOR USE IN CONJUNCTION WITH ONE-AND-TWO-FAMILY RESIDENCES ARE NOT SUBJECT TO THE DOOR HEIGHT AND WIDTH REQUIREMENTS OF THE 2017 FBC PER 1010.1.1 (SEE EXCEPTION 8).
- 28. BUILDINGS HAVE BEEN DESIGNED TO HAVE ANCHORS DIRECTLY ATTACHED TO ALL FOUR CORNERS OF THE BUILDING TO RESIST TENSION FORCES FROM LATERAL WIND LOADS. THIS DESIGN CONSIDERATION MUST BE MADE BY INSTALLER WHEN ATTACHING ANCHORING SYSTEM TO BUILDING.
- 29. UNLESS NOTED OTHERWISE, ATTACH ALL MANUFACTURED PRODUCTS IN ACCORDANCE WITH MANUFACTURERS SPECIFICATIONS.
- 30. 2X4 SP #2 PRESSURE TREATED LUMBER SHALL BE SUBSTITUTED FOR 2X4 SPF #2 LUMBER IN WALLS FOR USE IN FLOOD PLAINS.
- 31. PER APA PRODUCT REPORT PR-N124, LP SMARTSIDE STRAND SUBSTRATE SERIES TREATED-ENGINEERED-WOOD PANEL AND LAP SIDING IS PERMITTED ON WALLS FOR USE IN FLOOD PLAINS.
- 32. 19/32" LP PROSTRUCT FLOORING WITH SMARTFINISH IS PERMITTED IN LIEU OF 5/8" APA RATED STRUCTURAL SHEATHING ON FLOOR. INSTALL PER MANUFACTURER INSTRUCTIONS.