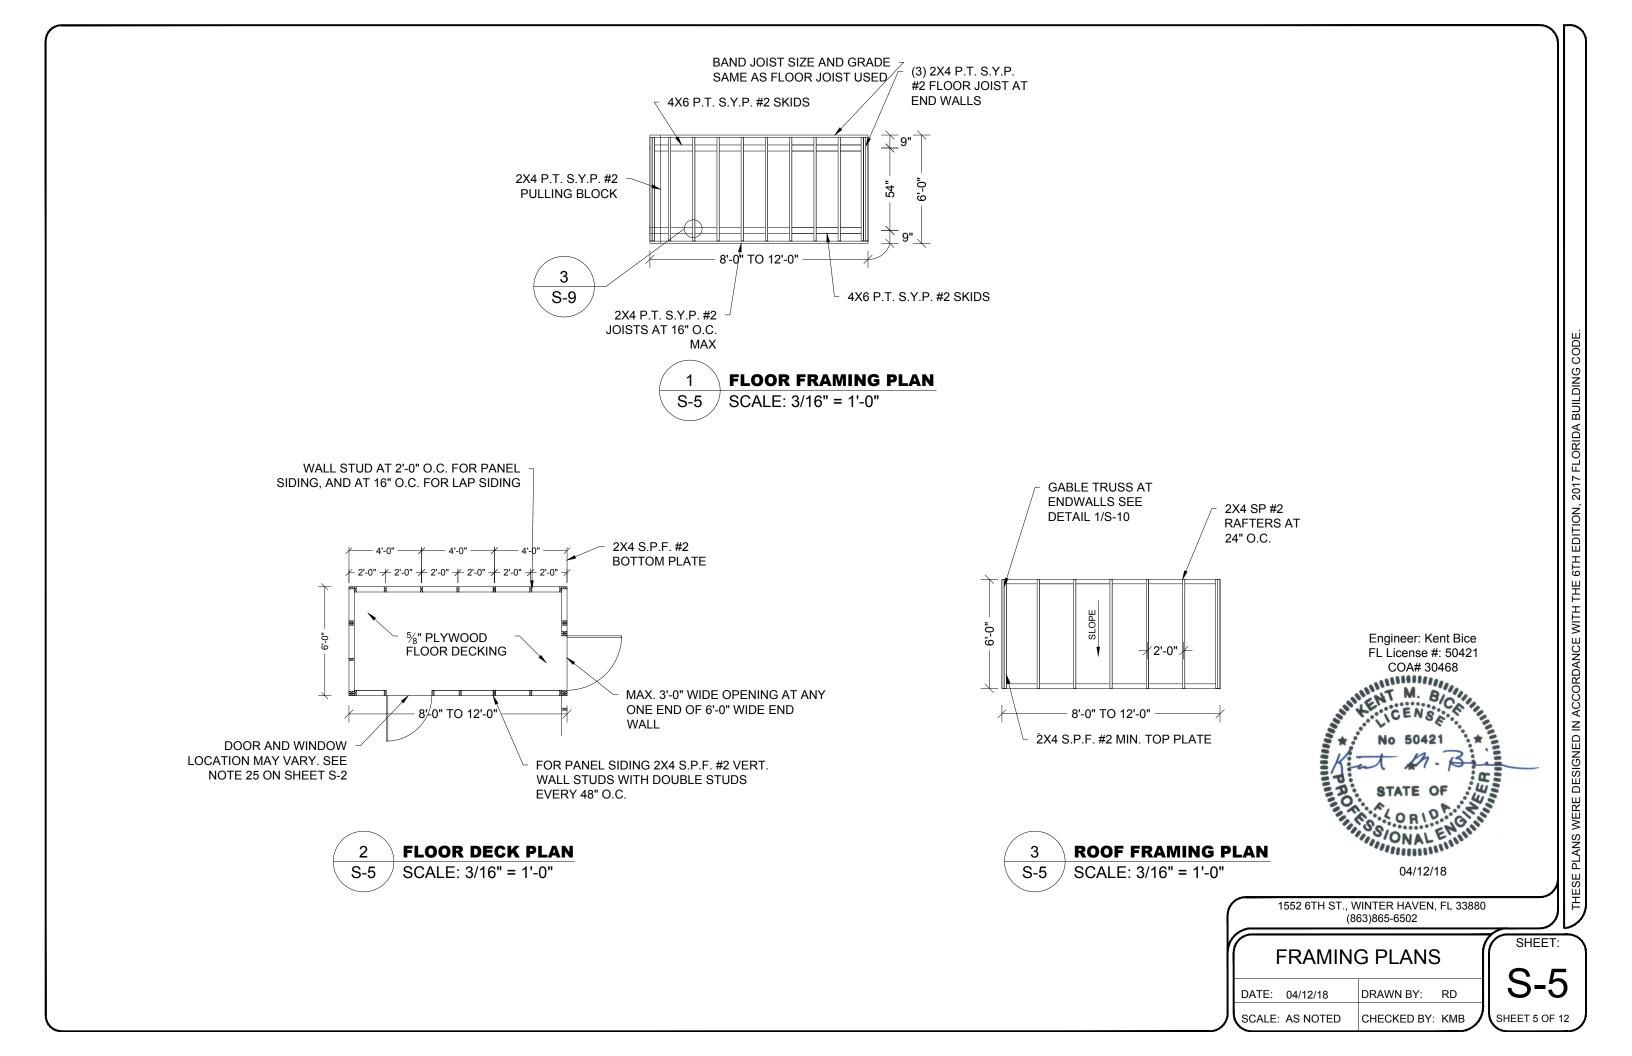

| Sheet        | Index                         |
|--------------|-------------------------------|
| SHEET NUMBER | SHEET TITLE                   |
| S-1          | COVER SHEET                   |
| S-2          | GENERAL NOTES                 |
| S-3          | WIND LOAD TABLES              |
| S-4          | FASTENING SCHEDULE            |
| S-5          | FRAMING PLANS                 |
| S-6          | ELEVATION PANEL SIDING        |
| S-6A         | ELEVATION LAP SIDING          |
| S-7          | ELEVATIONS AND<br>SECTIONS    |
| S-8          | SHORT SIDE WALL<br>ELEVATIONS |
| S-9          | DETAILS                       |
| S-10         | DETAILS                       |
| S-11         | DETAILS                       |

### **GENERAL NOTES:**

- 1. THIS STRUCTURE WAS DESIGNED IN ACCORDANCE WITH THE 6TH EDITION, 2017 FLORIDA BUILDING CODE, (2017 FBC).
- 2. ALL MATERIALS AND LABOR SHALL BE IN ACCORDANCE WITH THE ABOVE CODE AND ALL OTHER APPLICABLE LOCAL CODES AT THE TIME OF MANUFACTURE.
- 3. WRITTEN DIMENSIONS SHALL TAKE PRECEDENCE OVER SCALED DIMENSIONS.
- 4. THE FOUNDATION PLAN IS A SEPARATE SET OF PLANS FOR APPROVAL BY LOCAL MUNICIPALITIES.
- 5. EXTERIOR DIMENSIONS CAN VARY BETWEEN LIMITS SHOWN AT 2' O.C. BUT MEMBER SPACING SHALL NOT EXCEED LIMITS AS INDICATED.
- 6. ALL THE FOLLOWING LUMBER SHALL BE PRESSURE TREATED IN ACCORDANCE WITH AWPA USE CATEGORY UC4B (GROUND CONTACT, HEAVY DUTY)-SKIDS.
- 7. ALL THE FOLLOWING LUMBER SHALL BE PRESSURE TREATED IN ACCORDANCE WITH AWPA USE CATEGORY UC3B (EXTERIOR ABOVE GROUND, UNCOATED OR POOR WATER RUNOFF)-FLOOR JOISTS, PLYWOOD FLOOR DECKING, AND EXTERIOR RATED WOOD STRUCTURAL PANEL SIDING.
- 8. ALL FASTENERS AND CONNECTORS IN CONTACT WITH PRESSURE TREATED WOOD SHALL BE HOT DIPPED GALVANIZED (G185) OR STAINLESS STEEL.
- 9. ALL WINDOWS WITHIN 24" OF DOORS, AND ALL GLASS IN DOORS SHALL BE SAFETY, TEMPERED, OR ACRYLIC PLASTIC SHEET.
- 10. FOR ROOFS WITH ASPHALT SHINGLES AND A SLOPE BETWEEN 2 TO 12 AND 4 TO 12 SHALL HAVE A DOUBLE UNDERLAYMENT APPLICATION AS REQUIRED IN ACCORDANCE WITH SECTION 1507.2.2 OF THE 2017 FBC OR PER SHINGLE MANUFACTURER INSTRUCTIONS.
- 11. UNDERLAYMENT SHALL CONFORM WITH SECTION 1507.2.3 OF THE 2017 FBC OR PER SHINGLE MANUFACTURER INSTRUCTIONS.
- 12. ASPHALT SHINGLES SHALL CONFORM WITH SECTION 1507.2.5 OF THE 2017 FBC ATTACHMENT OF ASPHALT SHINGLES SHALL CONFORM WITH 1507.2.7 OF THE 2017 FBC.
- 13. FASTENERS FOR ASPHALT SHINGLES SHALL CONFORM TO SECTION 1507.2.6 OF THE 2017 FBC.
- 14. TIE-DOWNS SHALL MEET THE REQUIREMENTS OF ALL APPLICABLE CODES.
- 15. THESE PLANS HAVE NOT BEEN DESIGNED FOR HVHZ REQUIREMENTS AS SET FORTH IN THE 2017 FBC OR FOR USE AS A COMMERCIAL BUILDING.
- 16. THE CONTRACTOR SHALL BE RESPONSIBLE FOR VERIFYING ALL EXISTING CONDITIONS.
- 17. THE CONTRACTOR SHALL BE RESPONSIBLE FOR DELIVERY AND PLACEMENT OF LAWN STORAGE UNIT TO ENSURE THE INTEGRITY OF THE BUILDING AND ITS COMPONENT PARTS.
- 18. NO FIELD REVISIONS TO ANY STRUCTURAL COMPONENTS OR DEVIATIONS FROM THESE DRAWINGS SHALL BE MADE.
- 19. THE OWNER AND THE CONTRACTOR SHALL HOLD HARMLESS THE ENGINEER FROM AND AGAINST ALL LIABILITY CLAIMS, DAMAGES, LOSSES AND EXPENSES INCLUDING LEGAL FEES ARISING OUT OF OR RESULTING FROM ERRORS OR OMISSIONS IN THE PERFORMANCE OF THE WORK BY THE CONTRACTOR.
- 20. SECTIONS AND DETAILS ON THE DRAWINGS ARE INTENDED TO BE TYPICAL AND SHALL APPLY AT ALL SIMILAR LOCATIONS, UNLESS OTHER SECTIONS AND DETAILS ARE SPECIFICALLY REFERENCED.
- 21. REFER TO SUPPLIED FASTENING SCHEDULE FOR FASTENING BASED ON CONNECTION AND LOCATION OF MEMBERS AS PER 2017 FBC TABLE 2304.10.1 UNLESS NOTED OTHERWISE.
- 22. BUILDINGS HAVE BEEN DESIGNED FOR LP SMARTSIDE STRAND SUBSTRATE PANEL SIDING, LP SMARTSIDE PRECISION LAP SIDING SHALL BE USED WITH X-STRAPS OR STRUCTURAL SHEATHING AS DETAILED IN THIS PLAN SET
- 23. FASTENERS IN LP SMARTSIDE STRAND SUBSTRATE PANEL SIDING MUST NOT BE INSTALLED IN PANEL SIDING GROOVES IN THE FIELD OF THE PANEL SIDING OR WHEN THE PANEL SIDING GROOVES OCCUR AT CUT EDGES OF THE PANEL SIDING.
- 24. REFER TO THE ICC-ES EVALUATION REPORT ESR-1301 / 3090 FOR ADDITIONAL DATA AND SPECIFICATIONS OF LP SMARTSIDE STRAND SUBSTRATE PANEL / LAP SIDING.
- 25. MAX OPENINGS WIDTHS MUST COMPLY WITH DESIGN RATIOS AS PER ANSI/AF&PA SDPWS-2015. BUILDINGS HAVE BEEN DESIGNED TO HAVE ONLY OPENINGS WITH MAX WIDTHS AS DETAILED IN THIS PLAN SET.
- 26. PER SECTION 1609.1.2 OF THE 2017 FBC, STORAGE SHEDS THAT ARE NOT DESIGNED FOR HUMAN HABITATION AND THAT HAVE A FLOOR AREA OF 720 SQUARE FEET OR LESS ARE NOT REQUIRED TO COMPLY WITH THE MANDATORY WIND-BORNE-DEBRIS-IMPACT STANDARDS OF THE 2017 FBC.
- 27. BUILDINGS THAT ARE 400 SQUARE FEET OR LESS AND THAT ARE INTENDED FOR USE IN CONJUNCTION WITH ONE-AND-TWO-FAMILY RESIDENCES ARE NOT SUBJECT TO THE DOOR HEIGHT AND WIDTH REQUIREMENTS OF THE 2017 FBC PER 1010.1.1 (SEE EXCEPTION 8).
- 28. BUILDINGS HAVE BEEN DESIGNED TO HAVE ANCHORS DIRECTLY ATTACHED TO ALL FOUR CORNERS OF THE BUILDING TO RESIST TENSION FORCES FROM LATERAL WIND LOADS. THIS DESIGN CONSIDERATION MUST BE MADE BY INSTALLER WHEN ATTACHING ANCHORING SYSTEM TO BUILDING.
- 29. UNLESS NOTED OTHERWISE, ATTACH ALL MANUFACTURED PRODUCTS IN ACCORDANCE WITH MANUFACTURERS SPECIFICATIONS.
- 30. 2X4 SP #2 PRESSURE TREATED LUMBER SHALL BE SUBSTITUTED FOR 2X4 SPF #2 LUMBER IN WALLS FOR USE IN FLOOD PLAINS.
- 31. PER APA PRODUCT REPORT PR-N124, LP SMARTSIDE STRAND SUBSTRATE SERIES TREATED-ENGINEERED-WOOD PANEL AND LAP SIDING IS PERMITTED ON WALLS FOR USE IN FLOOD PLAINS.
- 32. 19/32" LP PROSTRUCT FLOORING WITH SMARTFINISH IS PERMITTED IN LIEU OF 5/8" APA RATED STRUCTURAL SHEATHING ON FLOOR. INSTALL PER MANUFACTURER INSTRUCTIONS.