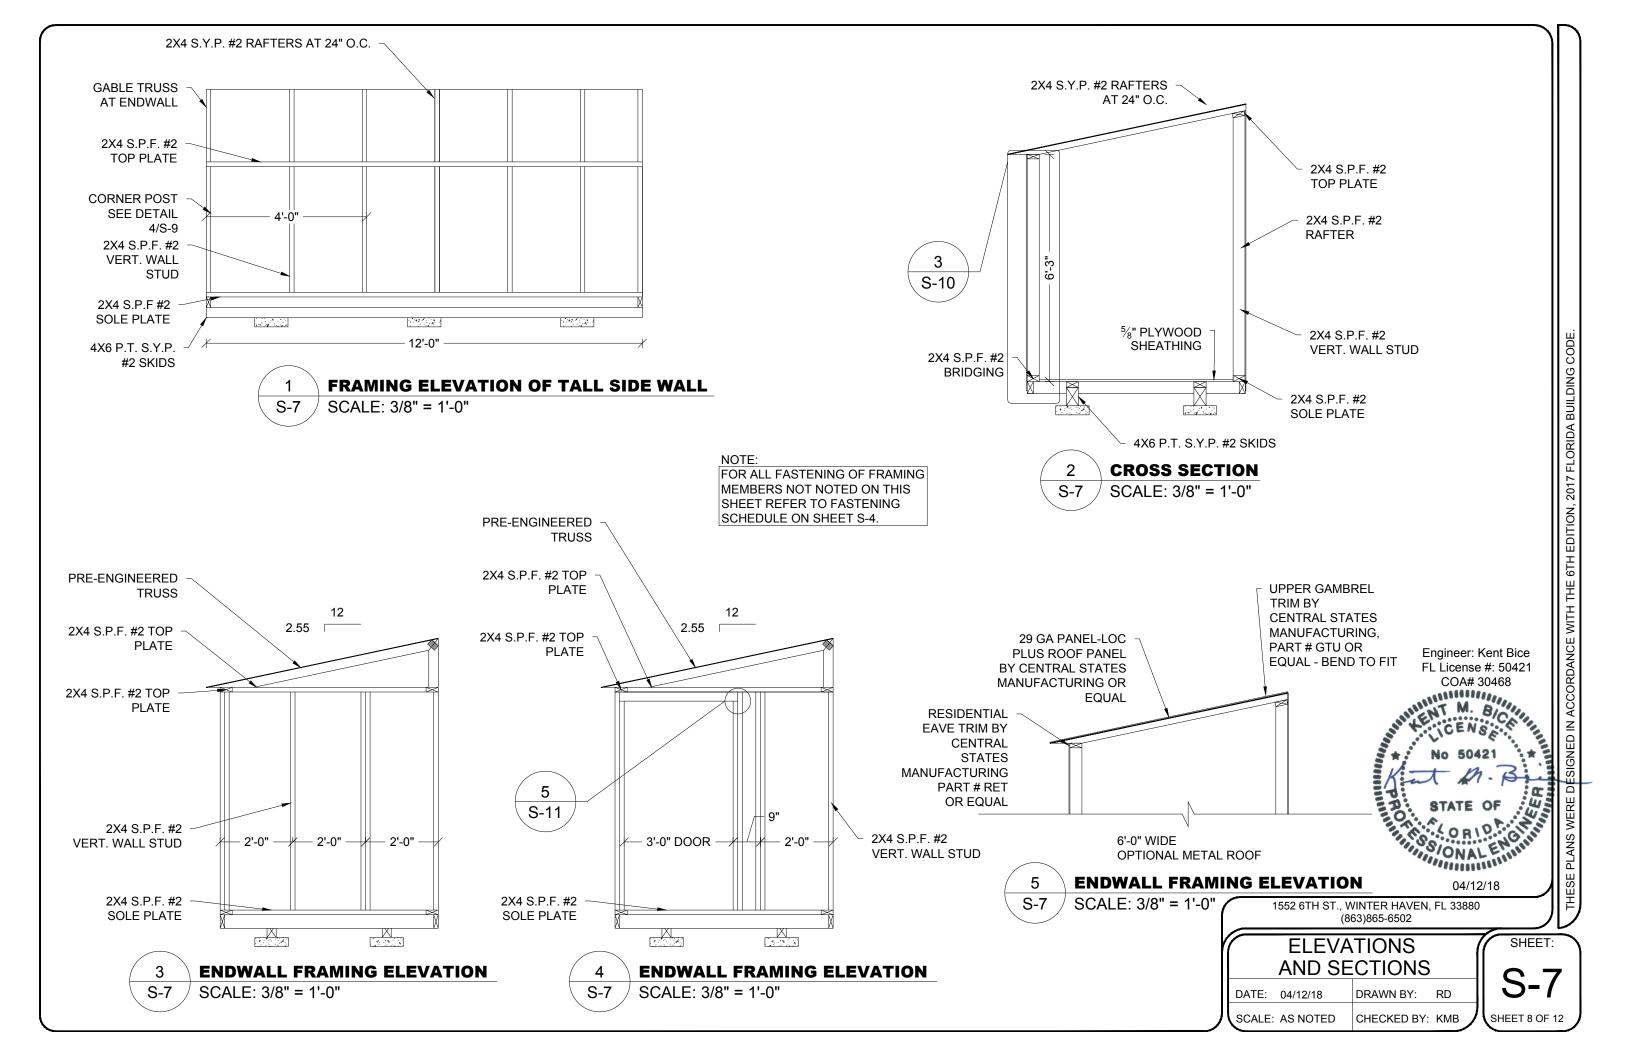

| Sheet        | Index                         |
|--------------|-------------------------------|
| SHEET NUMBER | SHEET TITLE                   |
| S-1          | COVER SHEET                   |
| S-2          | GENERAL NOTES                 |
| S-3          | WIND LOAD TABLES              |
| S-4          | FASTENING SCHEDULE            |
| S-5          | FRAMING PLANS                 |
| S-6          | ELEVATION PANEL SIDING        |
| S-6A         | ELEVATION LAP SIDING          |
| S-7          | ELEVATIONS AND<br>SECTIONS    |
| S-8          | SHORT SIDE WALL<br>ELEVATIONS |
| S-9          | DETAILS                       |
| S-10         | DETAILS                       |
| S-11         | DETAILS                       |