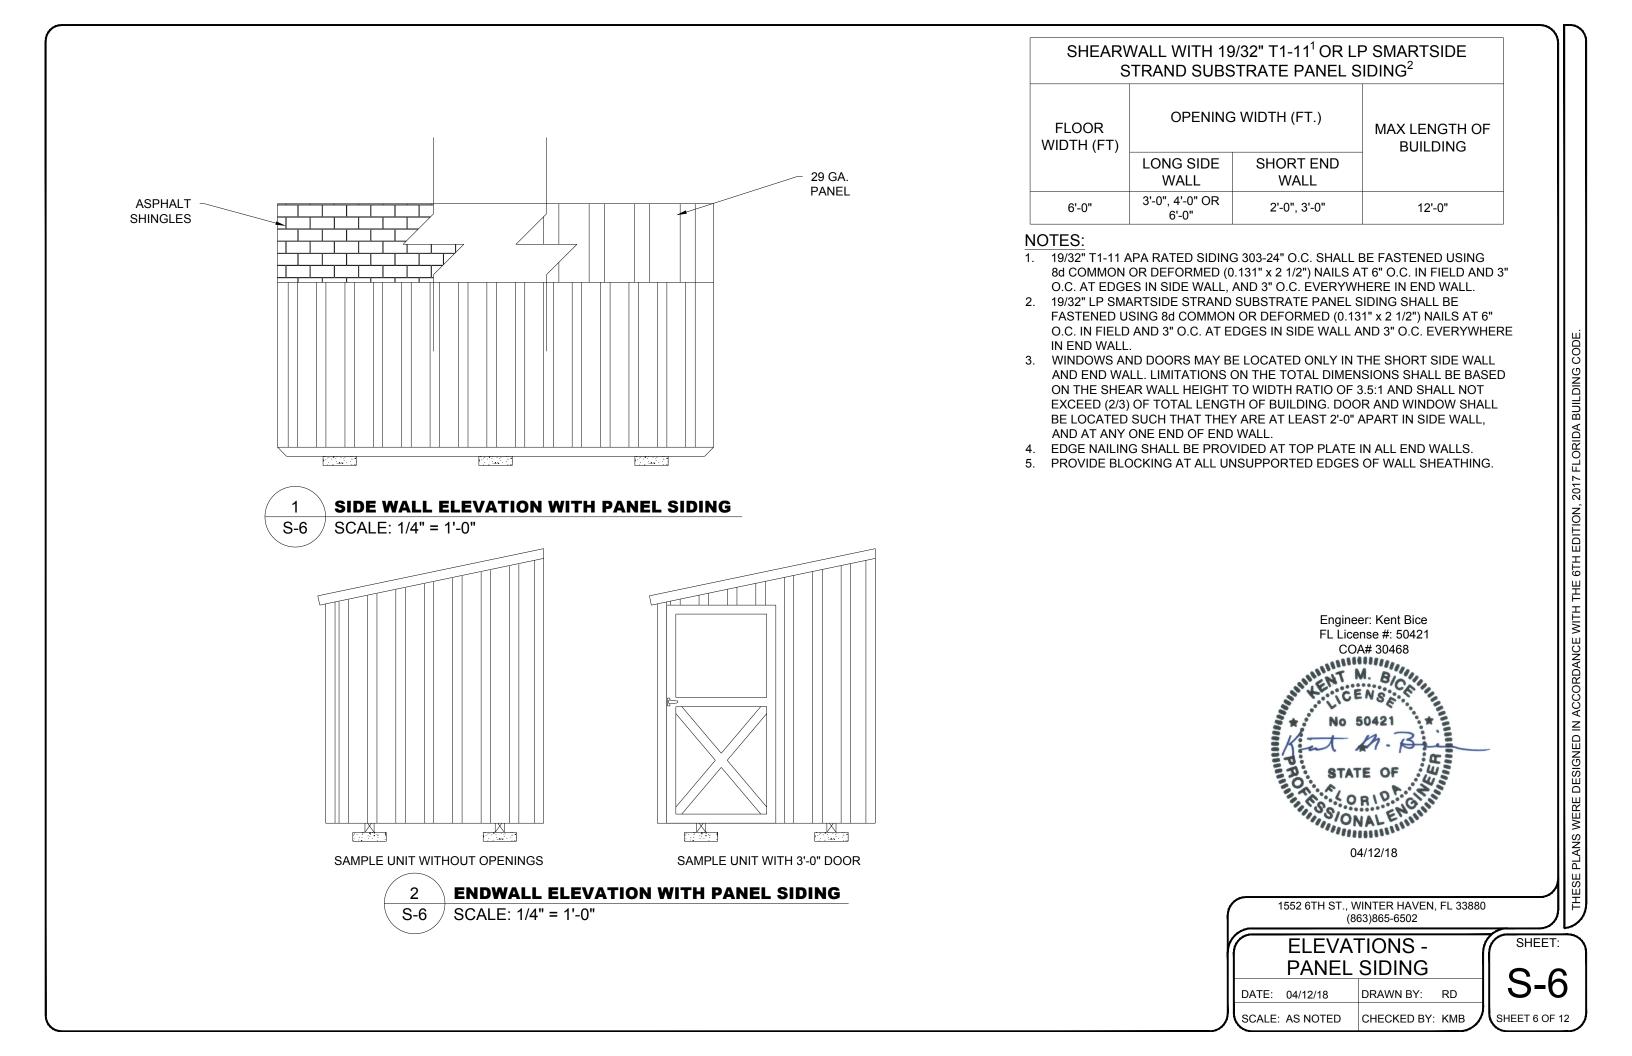

| Sheet        | Index                         |
|--------------|-------------------------------|
| SHEET NUMBER | SHEET TITLE                   |
| S-1          | COVER SHEET                   |
| S-2          | GENERAL NOTES                 |
| S-3          | WIND LOAD TABLES              |
| S-4          | FASTENING SCHEDULE            |
| S-5          | FRAMING PLANS                 |
| S-6          | ELEVATION PANEL SIDING        |
| S-6A         | ELEVATION LAP SIDING          |
| S-7          | ELEVATIONS AND<br>SECTIONS    |
| S-8          | SHORT SIDE WALL<br>ELEVATIONS |
| S-9          | DETAILS                       |
| S-10         | DETAILS                       |
| S-11         | DETAILS                       |

### **GENERAL NOTES:**

- 1. THIS STRUCTURE WAS DESIGNED IN ACCORDANCE WITH THE 6TH EDITION, 2017 FLORIDA BUILDING CODE, (2017 FBC).
- 2. ALL MATERIALS AND LABOR SHALL BE IN ACCORDANCE WITH THE ABOVE CODE AND ALL OTHER APPLICABLE LOCAL CODES AT THE TIME OF MANUFACTURE.
- 3. WRITTEN DIMENSIONS SHALL TAKE PRECEDENCE OVER SCALED DIMENSIONS.
- 4. THE FOUNDATION PLAN IS A SEPARATE SET OF PLANS FOR APPROVAL BY LOCAL MUNICIPALITIES.
- 5. EXTERIOR DIMENSIONS CAN VARY BETWEEN LIMITS SHOWN AT 2' O.C. BUT MEMBER SPACING SHALL NOT EXCEED LIMITS AS INDICATED.
- 6. ALL THE FOLLOWING LUMBER SHALL BE PRESSURE TREATED IN ACCORDANCE WITH AWPA USE CATEGORY UC4B (GROUND CONTACT, HEAVY DUTY)-SKIDS.
- 7. ALL THE FOLLOWING LUMBER SHALL BE PRESSURE TREATED IN ACCORDANCE WITH AWPA USE CATEGORY UC3B (EXTERIOR ABOVE GROUND, UNCOATED OR POOR WATER RUNOFF)-FLOOR JOISTS, PLYWOOD FLOOR DECKING, AND EXTERIOR RATED WOOD STRUCTURAL PANEL SIDING.
- 8. ALL FASTENERS AND CONNECTORS IN CONTACT WITH PRESSURE TREATED WOOD SHALL BE HOT DIPPED GALVANIZED (G185) OR STAINLESS STEEL.
- 9. ALL WINDOWS WITHIN 24" OF DOORS, AND ALL GLASS IN DOORS SHALL BE SAFETY, TEMPERED, OR ACRYLIC PLASTIC SHEET.
- 10. FOR ROOFS WITH ASPHALT SHINGLES AND A SLOPE BETWEEN 2 TO 12 AND 4 TO 12 SHALL HAVE A DOUBLE UNDERLAYMENT APPLICATION AS REQUIRED IN ACCORDANCE WITH SECTION 1507.2.2 OF THE 2017 FBC OR PER SHINGLE MANUFACTURER INSTRUCTIONS.
- 11. UNDERLAYMENT SHALL CONFORM WITH SECTION 1507.2.3 OF THE 2017 FBC OR PER SHINGLE MANUFACTURER INSTRUCTIONS.
- 12. ASPHALT SHINGLES SHALL CONFORM WITH SECTION 1507.2.5 OF THE 2017 FBC ATTACHMENT OF ASPHALT SHINGLES SHALL CONFORM WITH 1507.2.7 OF THE 2017 FBC.
- 13. FASTENERS FOR ASPHALT SHINGLES SHALL CONFORM TO SECTION 1507.2.6 OF THE 2017 FBC.
- 14. TIE-DOWNS SHALL MEET THE REQUIREMENTS OF ALL APPLICABLE CODES.
- 15. THESE PLANS HAVE NOT BEEN DESIGNED FOR HVHZ REQUIREMENTS AS SET FORTH IN THE 2017 FBC OR FOR USE AS A COMMERCIAL BUILDING.
- 16. THE CONTRACTOR SHALL BE RESPONSIBLE FOR VERIFYING ALL EXISTING CONDITIONS.
- 17. THE CONTRACTOR SHALL BE RESPONSIBLE FOR DELIVERY AND PLACEMENT OF LAWN STORAGE UNIT TO ENSURE THE INTEGRITY OF THE BUILDING AND ITS COMPONENT PARTS.
- 18. NO FIELD REVISIONS TO ANY STRUCTURAL COMPONENTS OR DEVIATIONS FROM THESE DRAWINGS SHALL BE MADE.
- 19. THE OWNER AND THE CONTRACTOR SHALL HOLD HARMLESS THE ENGINEER FROM AND AGAINST ALL LIABILITY CLAIMS, DAMAGES, LOSSES AND EXPENSES INCLUDING LEGAL FEES ARISING OUT OF OR RESULTING FROM ERRORS OR OMISSIONS IN THE PERFORMANCE OF THE WORK BY THE CONTRACTOR.
- 20. SECTIONS AND DETAILS ON THE DRAWINGS ARE INTENDED TO BE TYPICAL AND SHALL APPLY AT ALL SIMILAR LOCATIONS, UNLESS OTHER SECTIONS AND DETAILS ARE SPECIFICALLY REFERENCED.
- 21. REFER TO SUPPLIED FASTENING SCHEDULE FOR FASTENING BASED ON CONNECTION AND LOCATION OF MEMBERS AS PER 2017 FBC TABLE 2304.10.1 UNLESS NOTED OTHERWISE.
- 22. BUILDINGS HAVE BEEN DESIGNED FOR LP SMARTSIDE STRAND SUBSTRATE PANEL SIDING, LP SMARTSIDE PRECISION LAP SIDING SHALL BE USED WITH X-STRAPS OR STRUCTURAL SHEATHING AS DETAILED IN THIS PLAN SET
- 23. FASTENERS IN LP SMARTSIDE STRAND SUBSTRATE PANEL SIDING MUST NOT BE INSTALLED IN PANEL SIDING GROOVES IN THE FIELD OF THE PANEL SIDING OR WHEN THE PANEL SIDING GROOVES OCCUR AT CUT EDGES OF THE PANEL SIDING.
- 24. REFER TO THE ICC-ES EVALUATION REPORT ESR-1301 / 3090 FOR ADDITIONAL DATA AND SPECIFICATIONS OF LP SMARTSIDE STRAND SUBSTRATE PANEL / LAP SIDING.
- 25. MAX OPENINGS WIDTHS MUST COMPLY WITH DESIGN RATIOS AS PER ANSI/AF&PA SDPWS-2015. BUILDINGS HAVE BEEN DESIGNED TO HAVE ONLY OPENINGS WITH MAX WIDTHS AS DETAILED IN THIS PLAN SET.
- 26. PER SECTION 1609.1.2 OF THE 2017 FBC, STORAGE SHEDS THAT ARE NOT DESIGNED FOR HUMAN HABITATION AND THAT HAVE A FLOOR AREA OF 720 SQUARE FEET OR LESS ARE NOT REQUIRED TO COMPLY WITH THE MANDATORY WIND-BORNE-DEBRIS-IMPACT STANDARDS OF THE 2017 FBC.
- 27. BUILDINGS THAT ARE 400 SQUARE FEET OR LESS AND THAT ARE INTENDED FOR USE IN CONJUNCTION WITH ONE-AND-TWO-FAMILY RESIDENCES ARE NOT SUBJECT TO THE DOOR HEIGHT AND WIDTH REQUIREMENTS OF THE 2017 FBC PER 1010.1.1 (SEE EXCEPTION 8).
- 28. BUILDINGS HAVE BEEN DESIGNED TO HAVE ANCHORS DIRECTLY ATTACHED TO ALL FOUR CORNERS OF THE BUILDING TO RESIST TENSION FORCES FROM LATERAL WIND LOADS. THIS DESIGN CONSIDERATION MUST BE MADE BY INSTALLER WHEN ATTACHING ANCHORING SYSTEM TO BUILDING.
- 29. UNLESS NOTED OTHERWISE, ATTACH ALL MANUFACTURED PRODUCTS IN ACCORDANCE WITH MANUFACTURERS SPECIFICATIONS.
- 30. 2X4 SP #2 PRESSURE TREATED LUMBER SHALL BE SUBSTITUTED FOR 2X4 SPF #2 LUMBER IN WALLS FOR USE IN FLOOD PLAINS.
- 31. PER APA PRODUCT REPORT PR-N124, LP SMARTSIDE STRAND SUBSTRATE SERIES TREATED-ENGINEERED-WOOD PANEL AND LAP SIDING IS PERMITTED ON WALLS FOR USE IN FLOOD PLAINS.
- 32. 19/32" LP PROSTRUCT FLOORING WITH SMARTFINISH IS PERMITTED IN LIEU OF 5/8" APA RATED STRUCTURAL SHEATHING ON FLOOR. INSTALL PER MANUFACTURER INSTRUCTIONS.