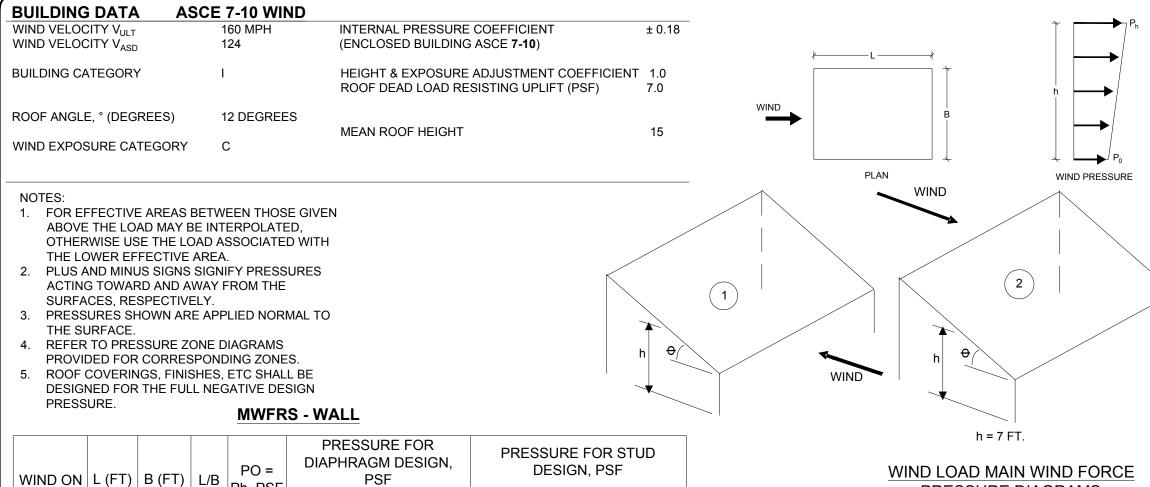

| N  |     | B(FI)  | L/B    | Ph, PSF            | P5                          | F                          |                             |                         |
|----|-----|--------|--------|--------------------|-----------------------------|----------------------------|-----------------------------|-------------------------|
|    |     |        |        | F 11, F <b>S</b> F | WINDWARD,<br>W <sub>W</sub> | LEEWARD,<br>W <sub>I</sub> | WINDWARD,<br>W <sub>W</sub> | LEEWARD, W <sub>I</sub> |
|    | 12  | 6      | 2      | 46.6               | 34.0                        | 12.6                       | 42.5                        | 21.1                    |
|    |     |        |        |                    |                             |                            |                             |                         |
|    | 6   | 12     | 0.5    | 53.7               | 33.3                        | 20.4                       | 41.8                        | 28.9                    |
|    | Ν   | IWFRS  | - R0   | OF                 |                             |                            |                             |                         |
|    | THE |        | /IND F | RESSUR<br>ZONE, F  | E ON ROOF<br>PSF            |                            |                             |                         |
| SE | (DE | G) 🛛 🛚 |        |                    | ID ON SHORT                 |                            | C                           |                         |

|             | тнета |       | Z            | ONE, P | SF    |       |            |
|-------------|-------|-------|--------------|--------|-------|-------|------------|
| LOAD CASE   | (DEG) |       | D ON<br>WALL | WINE   |       |       |            |
|             |       | 1     | 2            | 3      | 4     | 5     |            |
|             | 9.46  | 0.0   | 0.0          | -50.1  | -44.7 | -36.6 |            |
| LOAD CASE 1 | 14    | -49.2 | -35.4        | -50.1  | -44.7 | -36.6 |            |
|             | 12    | -27.5 | -19.8        | -50.1  | -44.7 | -36.6 | EFF<br>WIN |
|             | 9.46  | 0.0   | 0.0          | 0.0    | 0.0   | 0.0   | (S         |
| LOAD CASE 2 | 14    | 7.1   | -10.0        | 0.0    | 0.0   | 0.0   |            |
|             | 12    | 4.0   | -5.6         | 0.0    | 0.0   | 0.0   |            |
|             |       |       |              |        |       |       |            |

SHORT WALL

LONG

WALL

### **COMPONENTS & CLADDING**

P<sub>S</sub>, (PSF) - C&C - TABLE 30.7-2

| EFFECTIVE |      |              |      |           |       |              |                    |       |       |       |
|-----------|------|--------------|------|-----------|-------|--------------|--------------------|-------|-------|-------|
|           |      |              |      | l         | JNADJ | IUSTED,      | P <sub>TABLE</sub> |       |       |       |
| (SQ. FT.) |      |              | R    | OOF       |       |              |                    | W     | ALL   |       |
|           |      | RIOR<br>NE 1 |      | ZONE<br>2 |       | RNER<br>NE 3 | INTEF<br>ZON       |       | END Z | ONE 5 |
|           | +    | -            | +    | -         | +     | -            | +                  | -     | +     | -     |
|           | 27.4 | -65.3        | 27.4 | -84.2     | 27.4  | -145.6       | 55.8               | -60.5 | 55.8  | -93.6 |
| 10        |      |              |      |           | ADJU  | ISTED, P     | TABLE              |       |       |       |
|           |      |              |      |           |       |              |                    |       |       |       |
|           | 27.4 | -65.3        | 27.4 | -84.2     | 27.4  | -145.6       | 55.8               | -60.5 | 55.8  | -93.6 |
|           |      |              |      |           |       |              |                    |       |       |       |